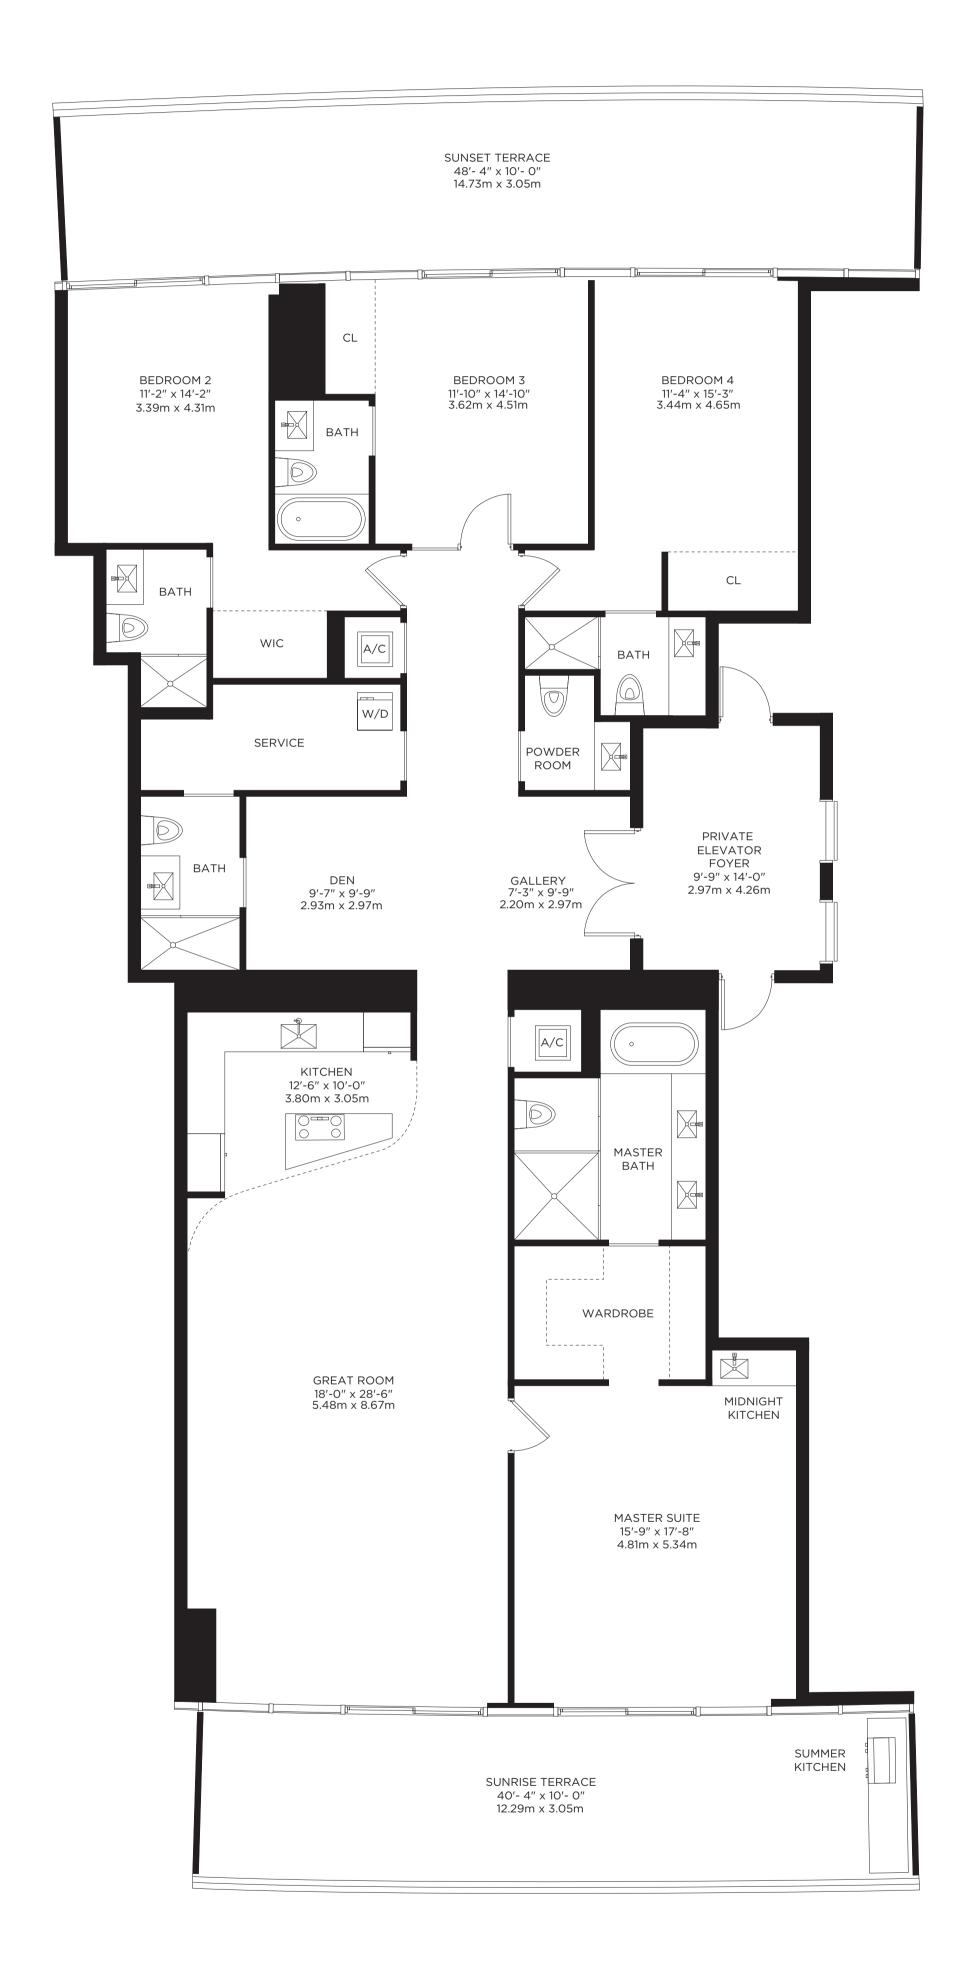

### RESIDENCE A (3RD FLOOR) 4 BEDROOMS + SERVICE / 5.5 BATHS

| INTERIOR AREA   | 3,640 SQ. FT. | 338.17 SQ. M. |
|-----------------|---------------|---------------|
| TERRACE AREA    | 1,357 SQ. FT. | 125.20 SQ. M. |
| TOTAL RESIDENCE | 4.997 SQ. FT. | 463.27 SQ. M. |

# RESIDENCE A (28TH FLOOR) 4 BEDROOMS + SERVICE / 5.5 BATHS

| INTERIOR AREA   | 3,891 SQ. FT. | 361.48 SQ. M. |
|-----------------|---------------|---------------|
| TERRACE AREA    | 1,450 SQ. FT. | 134.72 SQ. M. |
| TOTAL RESIDENCE | 5.341 SQ. FT. | 496.20 SQ. M. |

# RESIDENCE A (53RD FLOOR) 4 BEDROOMS + SERVICE / 5.5 BATHS

| INTERIOR AREA   | 4,150 SQ. FT. | 385.54 SQ. M. |
|-----------------|---------------|---------------|
| TERRACE AREA    | 1,560 SQ. FT. | 144.92 SQ. M. |
| TOTAL RESIDENCE | 5,710 SQ. FT. | 530.47 SQ. M. |