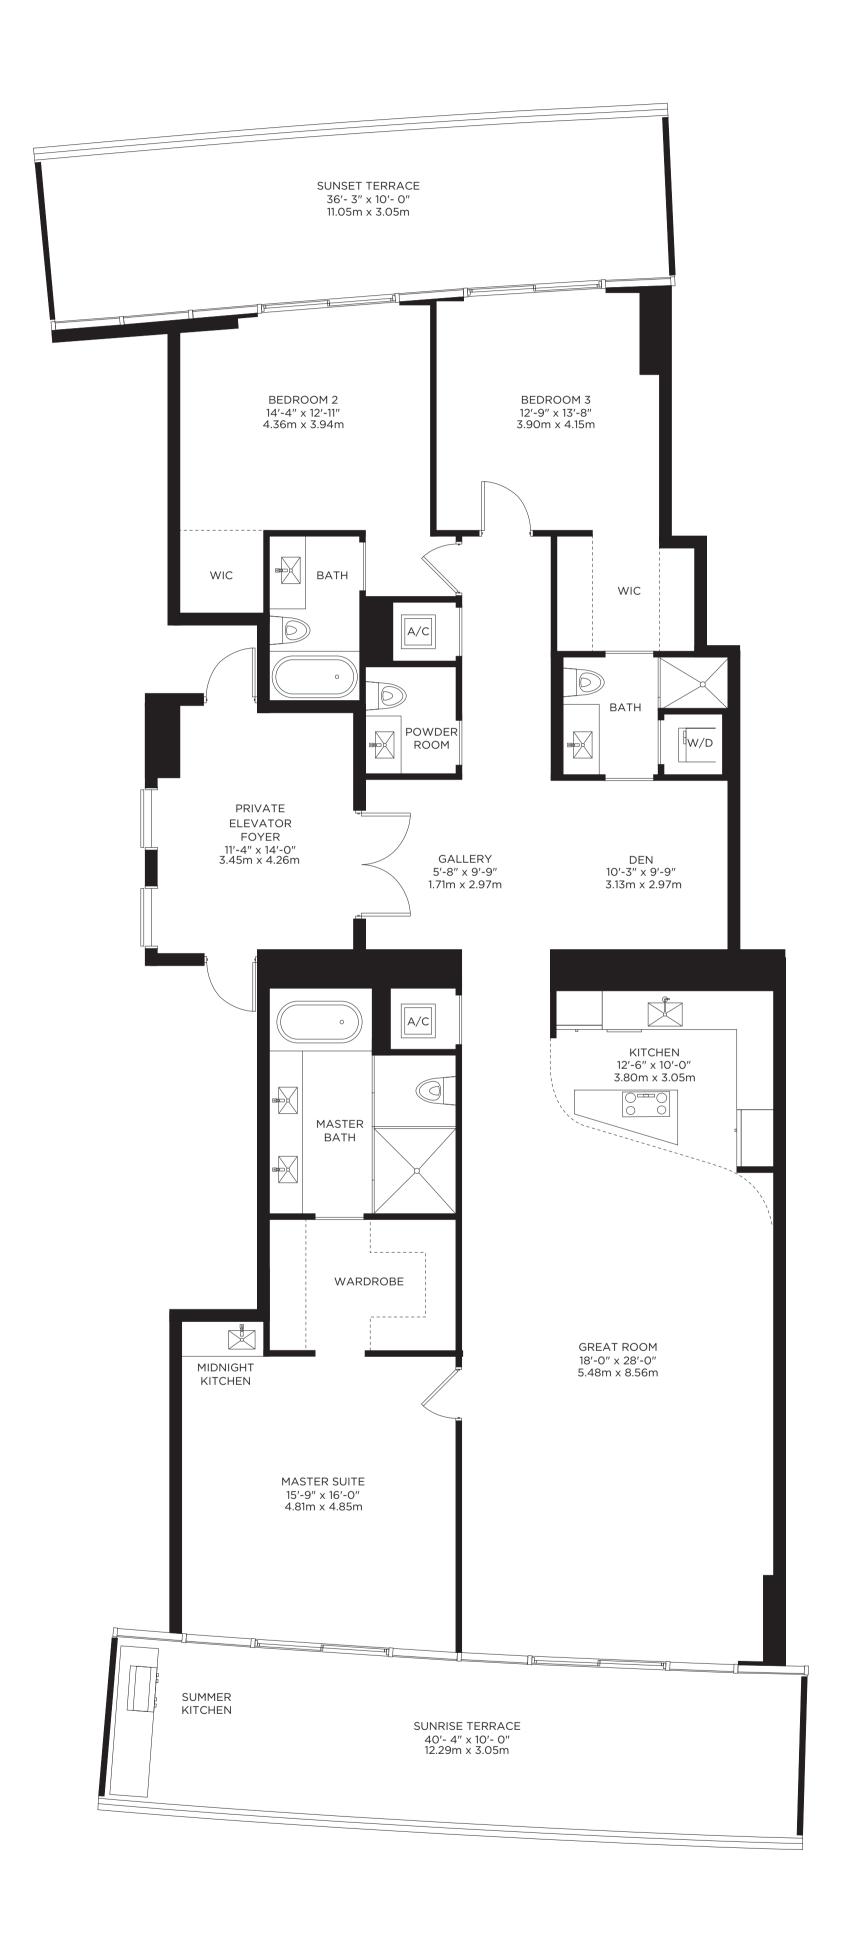

# RESIDENCE B 4 BEDROOMS + DEN + SERVICE / 5.5 BATHS

| INTERIOR AREA   | 3,176 SQ. FT. | 295.06 SQ. M. |
|-----------------|---------------|---------------|
| TERRACE AREA    | 886 SQ. FT.   | 82.31 SQ. M.  |
| TOTAL RESIDENCE | 4,062 SQ. FT. | 377.37 SQ. M. |