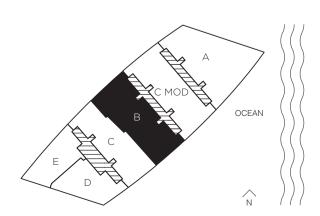

# RESIDENCE B 4 BEDROOMS + DEN + SERVICE / 5.5 BATHS

| INTERIOR AREA   | 3,176 SQ. FT. | 295.06 SQ. M. |
|-----------------|---------------|---------------|
| TERRACE AREA    | 886 SQ. FT.   | 82.31 SQ. M.  |
| TOTAL RESIDENCE | 4,062 SQ. FT. | 377.37 SQ. M. |

# RESIDENCE C 3 BEDROOMS + DEN / 3.5 BATHS

| INTERIOR AREA   | 2,716 SQ. FT. | 252.32 SQ. M. |
|-----------------|---------------|---------------|
| TERRACE AREA    | 765 SQ. FT.   | 71.07 SQ. M.  |
| TOTAL RESIDENCE | 3,481 SQ. FT. | 323.40 SQ. M. |

# RESIDENCE C MOD 3 BEDROOMS + DEN + SERVICE / 5.5 BATHS

| INTERIOR AREA   | 3,050 SQ. FT. | 283.35 SQ. M. |
|-----------------|---------------|---------------|
| TERRACE AREA    | 969 SQ. FT.   | 90.02 SQ. M.  |
| TOTAL RESIDENCE | 4,019 SQ. FT. | 373.37 SQ. M. |

#### RESIDENCE D (3RD FLOOR) 2 BEDROOMS + DEN / 2.5 BATHS

| INTERIOR AREA   | 1,796 SQ. FT. | 166.85 SQ. M. |
|-----------------|---------------|---------------|
| TERRACE AREA    | 414 SQ. FT.   | 38.46 SQ. M.  |
| TOTAL RESIDENCE | 2,330 SQ. FT. | 207.17 SQ. M. |

# RESIDENCE E (3RD FLOOR) 2 BEDROOMS / 2 BATHS

| INTERIOR AREA   | 1,326 SQ. FT. | 123.18 SQ. M. |
|-----------------|---------------|---------------|
| TERRACE AREA    | 898 SQ. FT.   | 83.42 SQ. M.  |
| TOTAL RESIDENCE | 2,224 SQ. FT. | 206.61 SQ. M. |