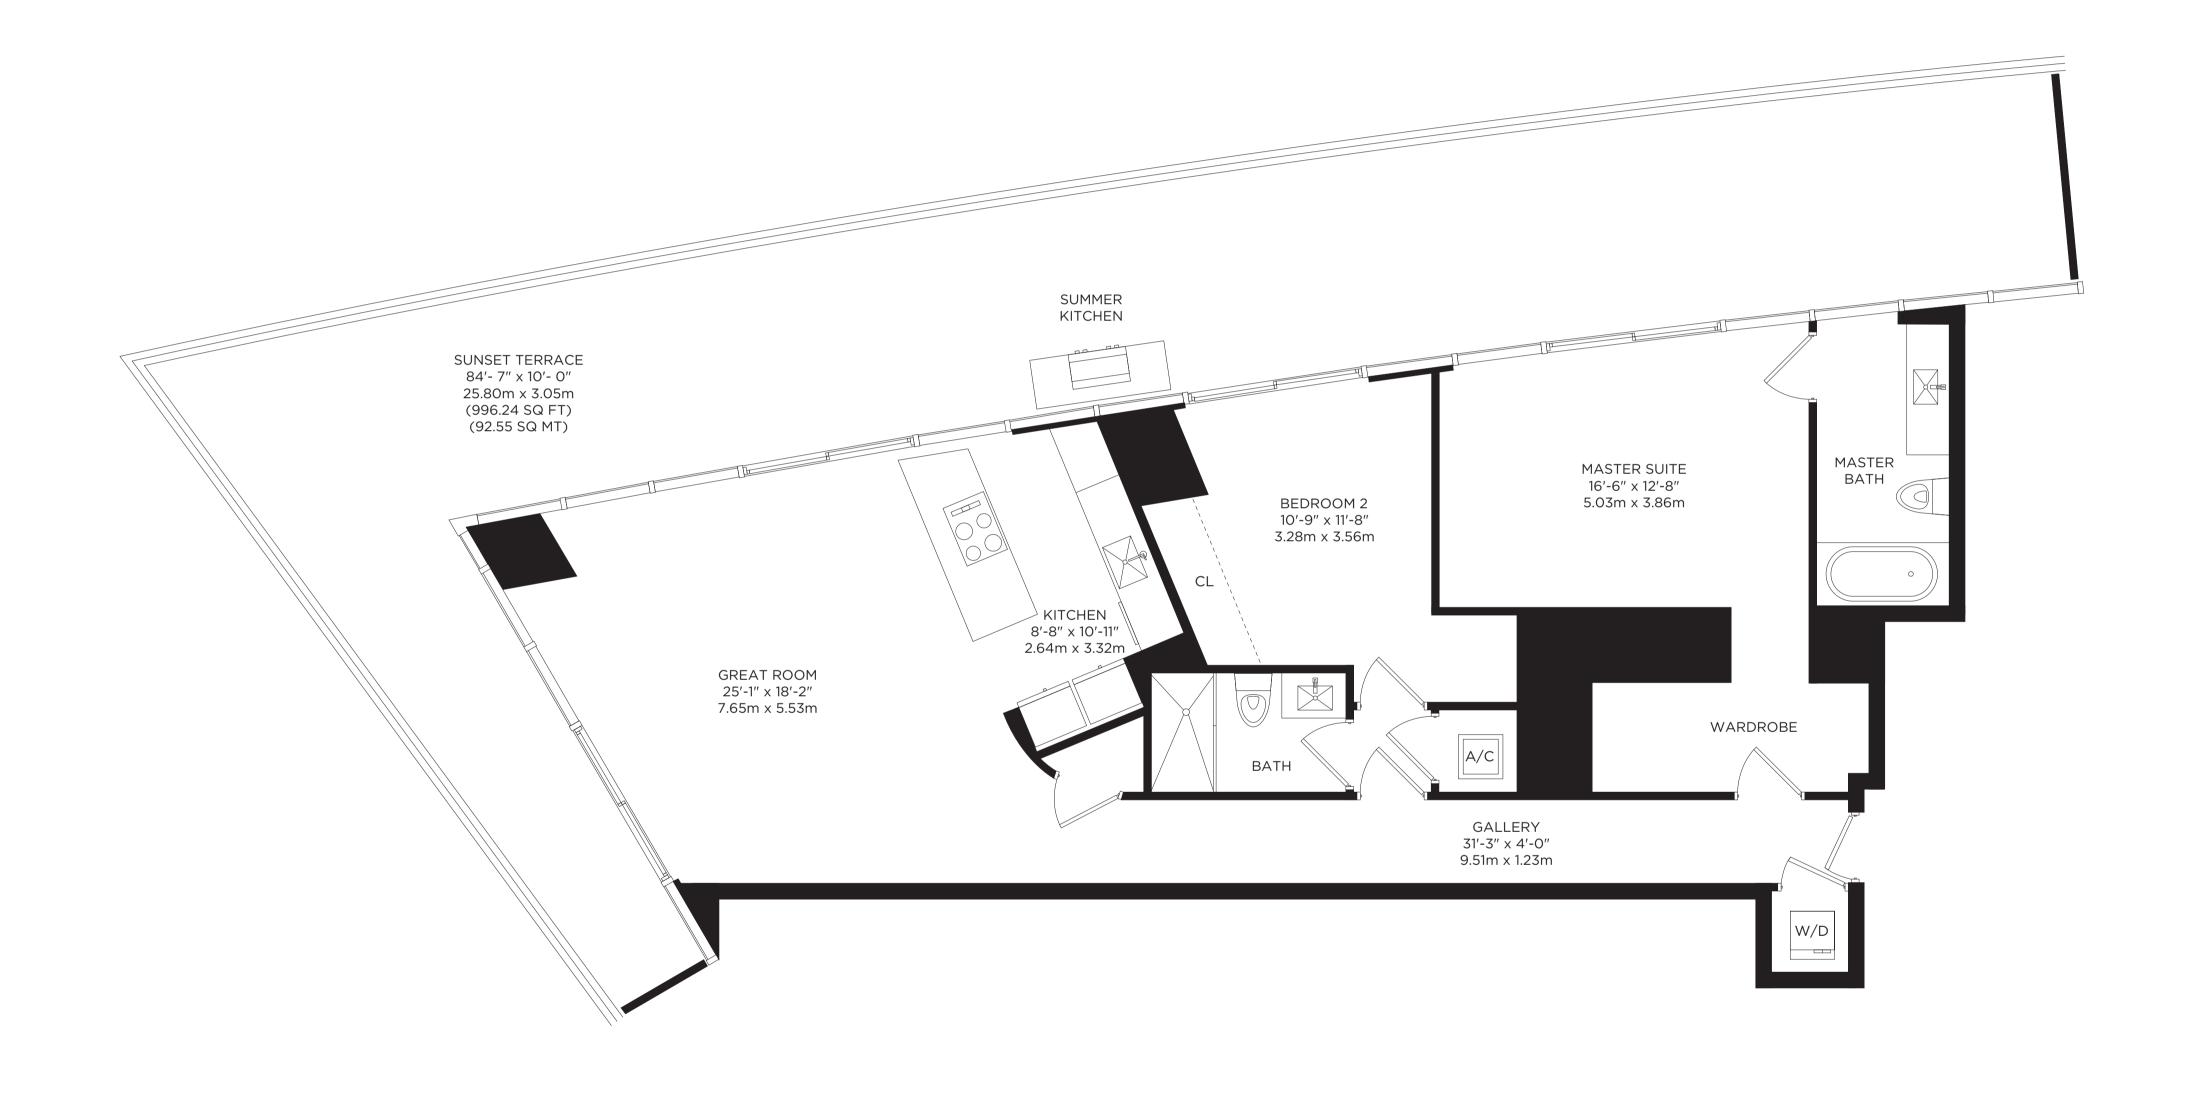

# RESIDENCE E (3RD FLOOR) 2 BEDROOMS / 2 BATHS

| INTERIOR AREA   | 1,326 SQ. FT. | 123.18 SQ. M. |
|-----------------|---------------|---------------|
| TERRACE AREA    | 898 SQ. FT.   | 83.42 SQ. M.  |
| TOTAL RESIDENCE | 2,224 SQ. FT. | 206.61 SQ. M. |

#### RESIDENCE E (28TH FLOOR) 2 BEDROOMS / 2 BATHS

| INTERIOR AREA   | 1,443 SQ. FT. | 134.06 SQ. M. |
|-----------------|---------------|---------------|
| TERRACE AREA    | 996 SQ. FT.   | 92.53 SQ. M.  |
| TOTAL RESIDENCE | 2,439 SQ. FT. | 226.59 SQ. M. |

### RESIDENCE E (53RD FLOOR) 2 BEDROOMS / 2 BATHS

| INTERIOR AREA   | 1,567 SQ. FT. | 145.58 SQ. M. |
|-----------------|---------------|---------------|
| TERRACE AREA    | 1,123 SQ. FT. | 104.33 SQ. M. |
| TOTAL RESIDENCE | 2,690 SQ. FT. | 249.90 SQ. M. |