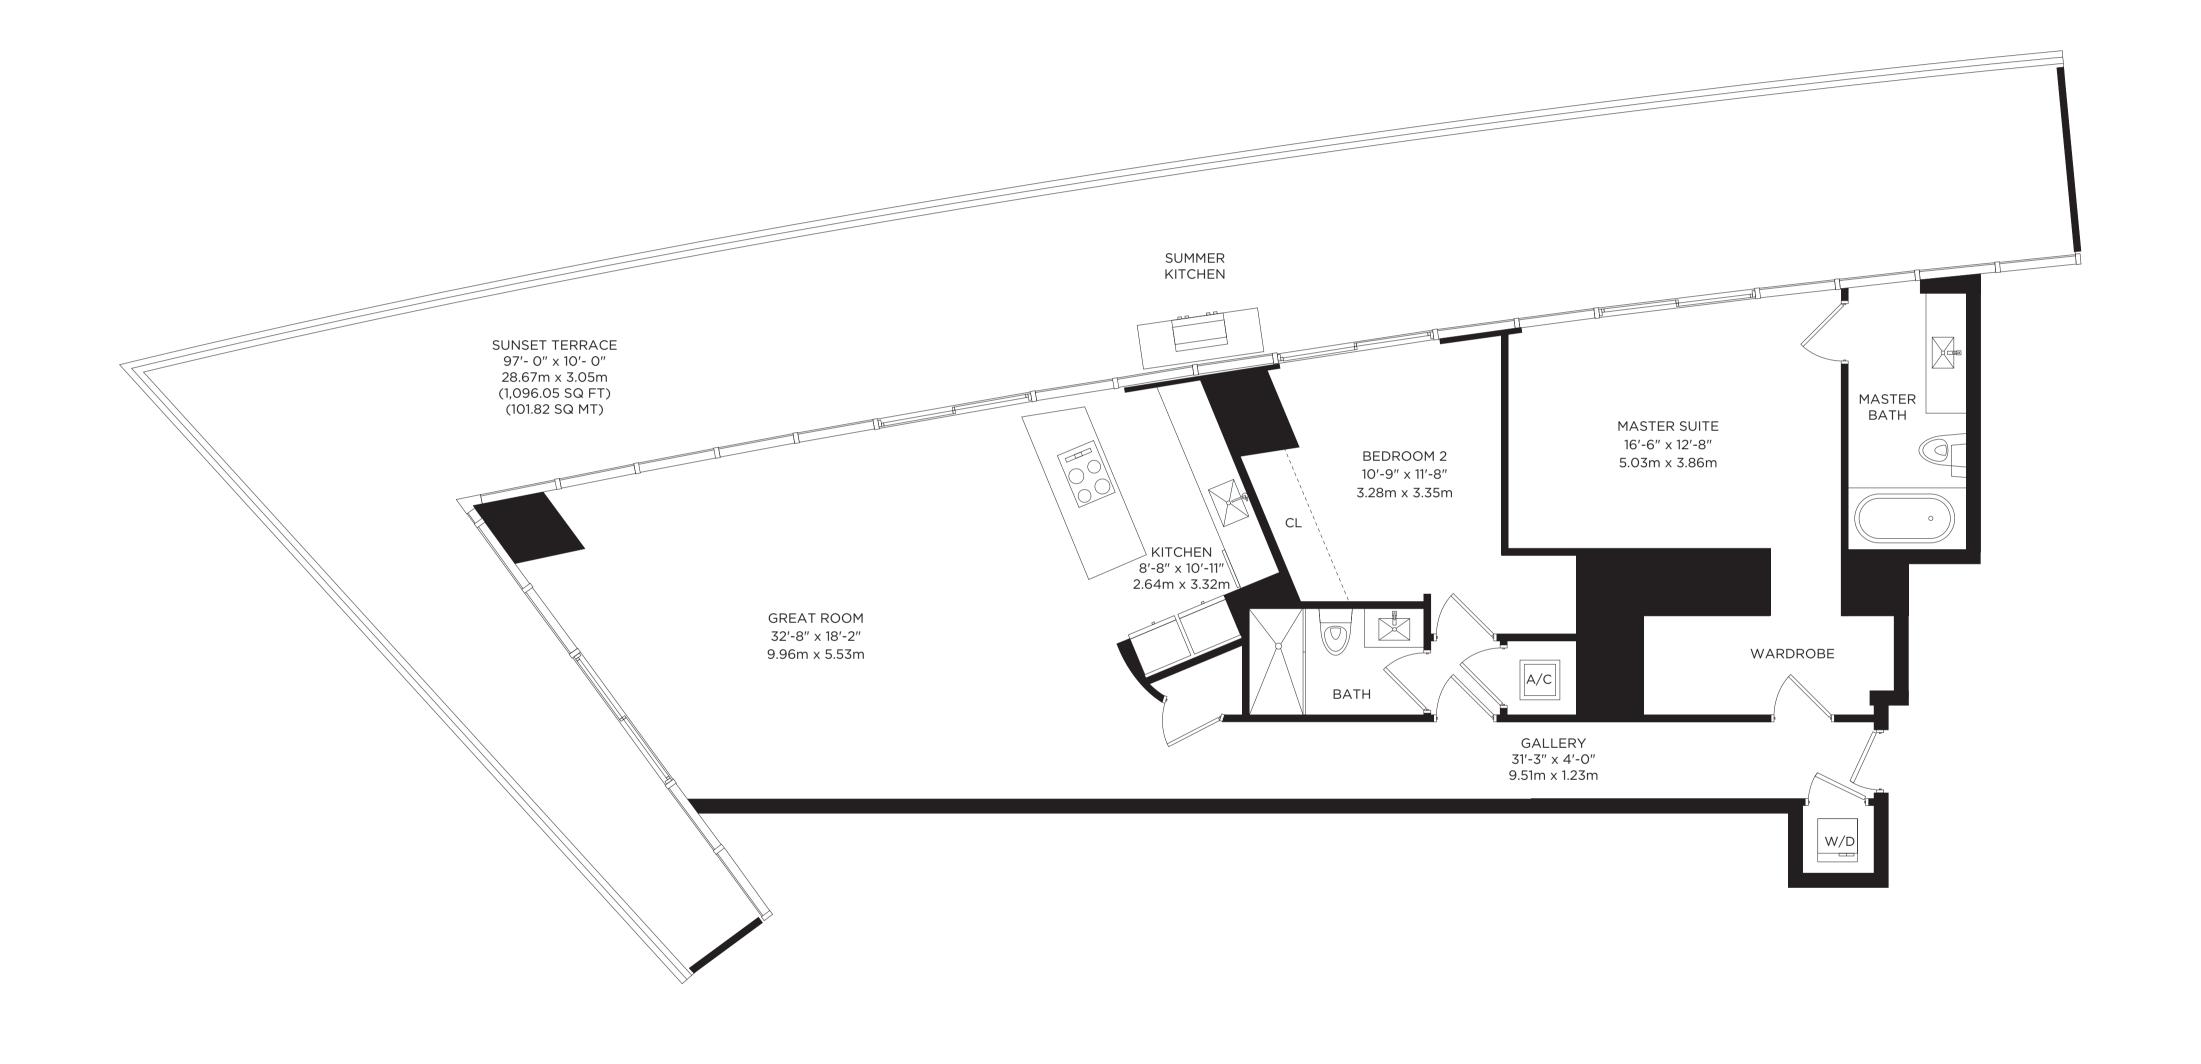

# RESIDENCE E (3RD FLOOR) 2 BEDROOMS / 2 BATHS

| INTERIOR AREA   | 1,326 SQ. FT. | 123.18 SQ. M. |
|-----------------|---------------|---------------|
| TERRACE AREA    | 898 SQ. FT.   | 83.42 SQ. M.  |
| TOTAL RESIDENCE | 2,224 SQ. FT. | 206.61 SQ. M. |

#### RESIDENCE E (28TH FLOOR) 2 BEDROOMS / 2 BATHS

| INTERIOR AREA   | 1,443 SQ. FT. | 134.06 SQ. M. |
|-----------------|---------------|---------------|
| TERRACE AREA    | 996 SQ. FT.   | 92.53 SQ. M.  |
| TOTAL RESIDENCE | 2,439 SQ. FT. | 226.59 SQ. M. |

### RESIDENCE E (53RD FLOOR) 2 BEDROOMS / 2 BATHS

| INTERIOR AREA   | 1,567 SQ. FT. | 145.58 SQ. M. |
|-----------------|---------------|---------------|
| TERRACE AREA    | 1,123 SQ. FT. | 104.33 SQ. M. |
| TOTAL RESIDENCE | 2,690 SQ. FT. | 249.90 SQ. M. |