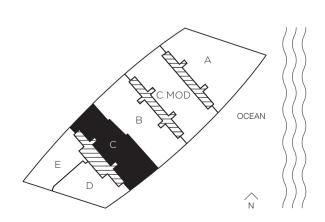

# RESIDENCE B 4 BEDROOMS + DEN + SERVICE / 5.5 BATHS

| INTERIOR AREA   | 3,176 SQ. FT. | 295.06 SQ. M. |
|-----------------|---------------|---------------|
| TERRACE AREA    | 886 SQ. FT.   | 82.31 SQ. M.  |
| TOTAL RESIDENCE | 4,062 SQ. FT. | 377.37 SQ. M. |

# RESIDENCE C 3 BEDROOMS + DEN / 3.5 BATHS

| INTERIOR AREA   | 2,716 SQ. FT. | 252.32 SQ. M. |
|-----------------|---------------|---------------|
| TERRACE AREA    | 765 SQ. FT.   | 71.07 SQ. M.  |
| TOTAL RESIDENCE | 3,481 SQ. FT. | 323.40 SQ. M. |

# RESIDENCE C MOD 3 BEDROOMS + DEN + SERVICE / 5.5 BATHS

| INTERIOR AREA   | 3,050 SQ. FT. | 283.35 SQ. M. |
|-----------------|---------------|---------------|
| TERRACE AREA    | 969 SQ. FT.   | 90.02 SQ. M.  |
| TOTAL RESIDENCE | 4,019 SQ. FT. | 373.37 SQ. M. |