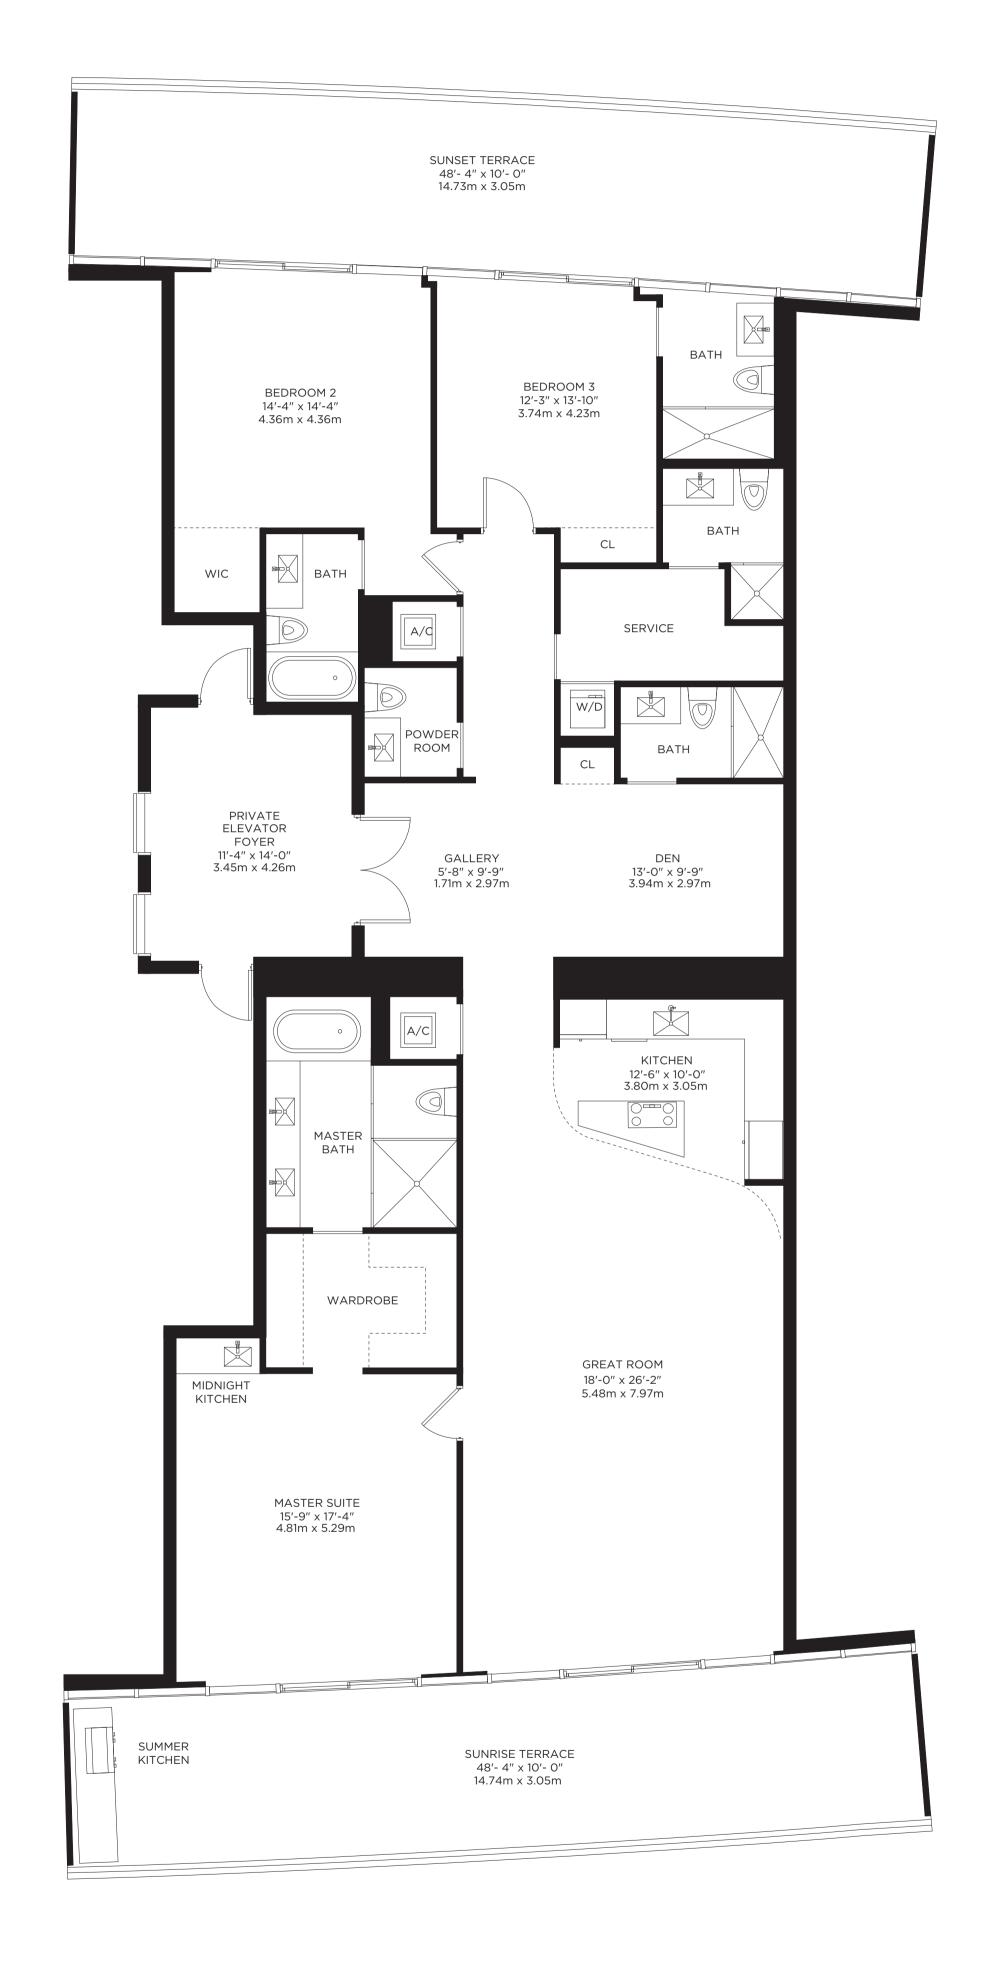

# RESIDENCE B 4 BEDROOMS + DEN + SERVICE / 5.5 BATHS

| INTERIOR AREA   | 3,176 SQ. FT. | 295.06 SQ. M. |
|-----------------|---------------|---------------|
| TERRACE AREA    | 886 SQ. FT.   | 82.31 SQ. M.  |
| TOTAL RESIDENCE | 4,062 SQ. FT. | 377.37 SQ. M. |