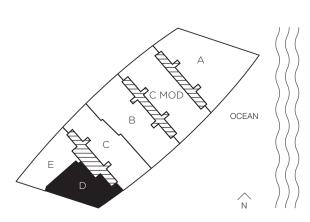

#### RESIDENCE D (3RD FLOOR) 2 BEDROOMS + DEN / 2.5 BATHS

| INTERIOR AREA   | 1,796 SQ. FT. | 166.85 SQ. M. |
|-----------------|---------------|---------------|
| TERRACE AREA    | 414 SQ. FT.   | 38.46 SQ. M.  |
| TOTAL RESIDENCE | 2,330 SQ. FT. | 207.17 SQ. M. |

#### RESIDENCE D (28TH FLOOR) 2 BEDROOMS + DEN / 2.5 BATHS

| INTERIOR AREA   | 1,920 SQ. FT. | 178.37 SQ. M. |
|-----------------|---------------|---------------|
| TERRACE AREA    | 411 SQ. FT.   | 38.18 SQ. M.  |
| TOTAL RESIDENCE | 2,331 SQ. FT. | 216.55 SQ. M. |

#### RESIDENCE D (53RD FLOOR) 2 BEDROOMS + DEN / 2.5 BATHS

| INTERIOR AREA   | 2,065 SQ. FT. | 191.84 SQ. M. |
|-----------------|---------------|---------------|
| TERRACE AREA    | 400 SQ. FT.   | 37.16 SQ. M.  |
| TOTAL RESIDENCE | 2,465 SQ. FT. | 229.01 SQ. M. |