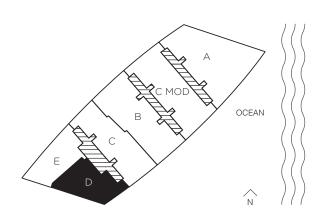

#### RESIDENCE D (3RD FLOOR) 2 BEDROOMS + DEN / 2.5 BATHS

| INTERIOR AREA   | 1,796 SQ. FT. | 166.85 SQ. M. |
|-----------------|---------------|---------------|
| TERRACE AREA    | 414 SQ. FT.   | 38.46 SQ. M.  |
| TOTAL RESIDENCE | 2,330 SQ. FT. | 207.17 SQ. M. |

#### RESIDENCE D (28TH FLOOR) 2 BEDROOMS + DEN / 2.5 BATHS

| INTERIOR AREA   | 1,920 SQ. FT. | 178.37 SQ. M. |
|-----------------|---------------|---------------|
| TERRACE AREA    | 411 SQ. FT.   | 38.18 SQ. M.  |
| TOTAL RESIDENCE | 2,331 SQ. FT. | 216.55 SQ. M. |

#### RESIDENCE D (53RD FLOOR) 2 BEDROOMS + DEN / 2.5 BATHS

| INTERIOR AREA   | 2,065 SQ. FT. | 191.84 SQ. M. |
|-----------------|---------------|---------------|
| TERRACE AREA    | 400 SQ. FT.   | 37.16 SQ. M.  |
| TOTAL RESIDENCE | 2,465 SQ. FT. | 229.01 SQ. M. |