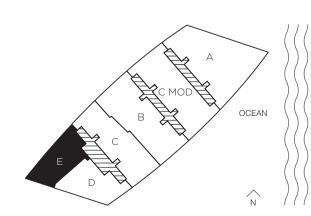

### RESIDENCE A (3RD FLOOR) 4 BEDROOMS + SERVICE / 5.5 BATHS

| INTERIOR AREA   | 3,640 SQ. FT. | 338.17 SQ. M. |
|-----------------|---------------|---------------|
| TERRACE AREA    | 1,357 SQ. FT. | 125.20 SQ. M. |
| TOTAL RESIDENCE | 4.997 SQ. FT. | 463.27 SQ. M. |

# RESIDENCE A (28TH FLOOR) 4 BEDROOMS + SERVICE / 5.5 BATHS

| INTERIOR AREA   | 3,891 SQ. FT. | 361.48 SQ. M. |
|-----------------|---------------|---------------|
| TERRACE AREA    | 1,450 SQ. FT. | 134.72 SQ. M. |
| TOTAL RESIDENCE | 5.341 SQ. FT. | 496.20 SQ. M. |

# RESIDENCE A (53RD FLOOR) 4 BEDROOMS + SERVICE / 5.5 BATHS

| INTERIOR AREA   | 4,150 SQ. FT. | 385.54 SQ. M. |
|-----------------|---------------|---------------|
| TERRACE AREA    | 1,560 SQ. FT. | 144.92 SQ. M. |
| TOTAL RESIDENCE | 5,710 SQ. FT. | 530.47 SQ. M. |

# RESIDENCE B 4 BEDROOMS + DEN + SERVICE / 5.5 BATHS

| INTERIOR AREA   | 3,176 SQ. FT. | 295.06 SQ. M. |
|-----------------|---------------|---------------|
| TERRACE AREA    | 886 SQ. FT.   | 82.31 SQ. M.  |
| TOTAL RESIDENCE | 4,062 SQ. FT. | 377.37 SQ. M. |

# RESIDENCE C 3 BEDROOMS + DEN / 3.5 BATHS

| INTERIOR AREA   | 2,716 SQ. FT. | 252.32 SQ. M. |
|-----------------|---------------|---------------|
| TERRACE AREA    | 765 SQ. FT.   | 71.07 SQ. M.  |
| TOTAL RESIDENCE | 3,481 SQ. FT. | 323.40 SQ. M. |

# RESIDENCE C MOD 3 BEDROOMS + DEN + SERVICE / 5.5 BATHS

| INTERIOR AREA   | 3,050 SQ. FT. | 283.35 SQ. M. |
|-----------------|---------------|---------------|
| TERRACE AREA    | 969 SQ. FT.   | 90.02 SQ. M.  |
| TOTAL RESIDENCE | 4,019 SQ. FT. | 373.37 SQ. M. |

#### RESIDENCE D (3RD FLOOR) 2 BEDROOMS + DEN / 2.5 BATHS

| INTERIOR AREA   | 1,796 SQ. FT. | 166.85 SQ. M. |
|-----------------|---------------|---------------|
| TERRACE AREA    | 414 SQ. FT.   | 38.46 SQ. M.  |
| TOTAL RESIDENCE | 2,330 SQ. FT. | 207.17 SQ. M. |

#### RESIDENCE D (28TH FLOOR) 2 BEDROOMS + DEN / 2.5 BATHS

| INTERIOR AREA   | 1,920 SQ. FT. | 178.37 SQ. M. |
|-----------------|---------------|---------------|
| TERRACE AREA    | 411 SQ. FT.   | 38.18 SQ. M.  |
| TOTAL RESIDENCE | 2,331 SQ. FT. | 216.55 SQ. M. |

#### RESIDENCE D (53RD FLOOR) 2 BEDROOMS + DEN / 2.5 BATHS

| INTERIOR AREA   | 2,065 SQ. FT. | 191.84 SQ. M. |
|-----------------|---------------|---------------|
| TERRACE AREA    | 400 SQ. FT.   | 37.16 SQ. M.  |
| TOTAL RESIDENCE | 2,465 SQ. FT. | 229.01 SQ. M. |

# RESIDENCE E (3RD FLOOR) 2 BEDROOMS / 2 BATHS

| INTERIOR AREA   | 1,326 SQ. FT. | 123.18 SQ. M. |
|-----------------|---------------|---------------|
| TERRACE AREA    | 898 SQ. FT.   | 83.42 SQ. M.  |
| TOTAL RESIDENCE | 2,224 SQ. FT. | 206.61 SQ. M. |

#### RESIDENCE E (28TH FLOOR) 2 BEDROOMS / 2 BATHS

| INTERIOR AREA   | 1,443 SQ. FT. | 134.06 SQ. M. |
|-----------------|---------------|---------------|
| TERRACE AREA    | 996 SQ. FT.   | 92.53 SQ. M.  |
| TOTAL RESIDENCE | 2,439 SQ. FT. | 226.59 SQ. M. |

### RESIDENCE E (53RD FLOOR) 2 BEDROOMS / 2 BATHS

| INTERIOR AREA   | 1,567 SQ. FT. | 145.58 SQ. M. |
|-----------------|---------------|---------------|
| TERRACE AREA    | 1,123 SQ. FT. | 104.33 SQ. M. |
| TOTAL RESIDENCE | 2,690 SQ. FT. | 249.90 SQ. M. |