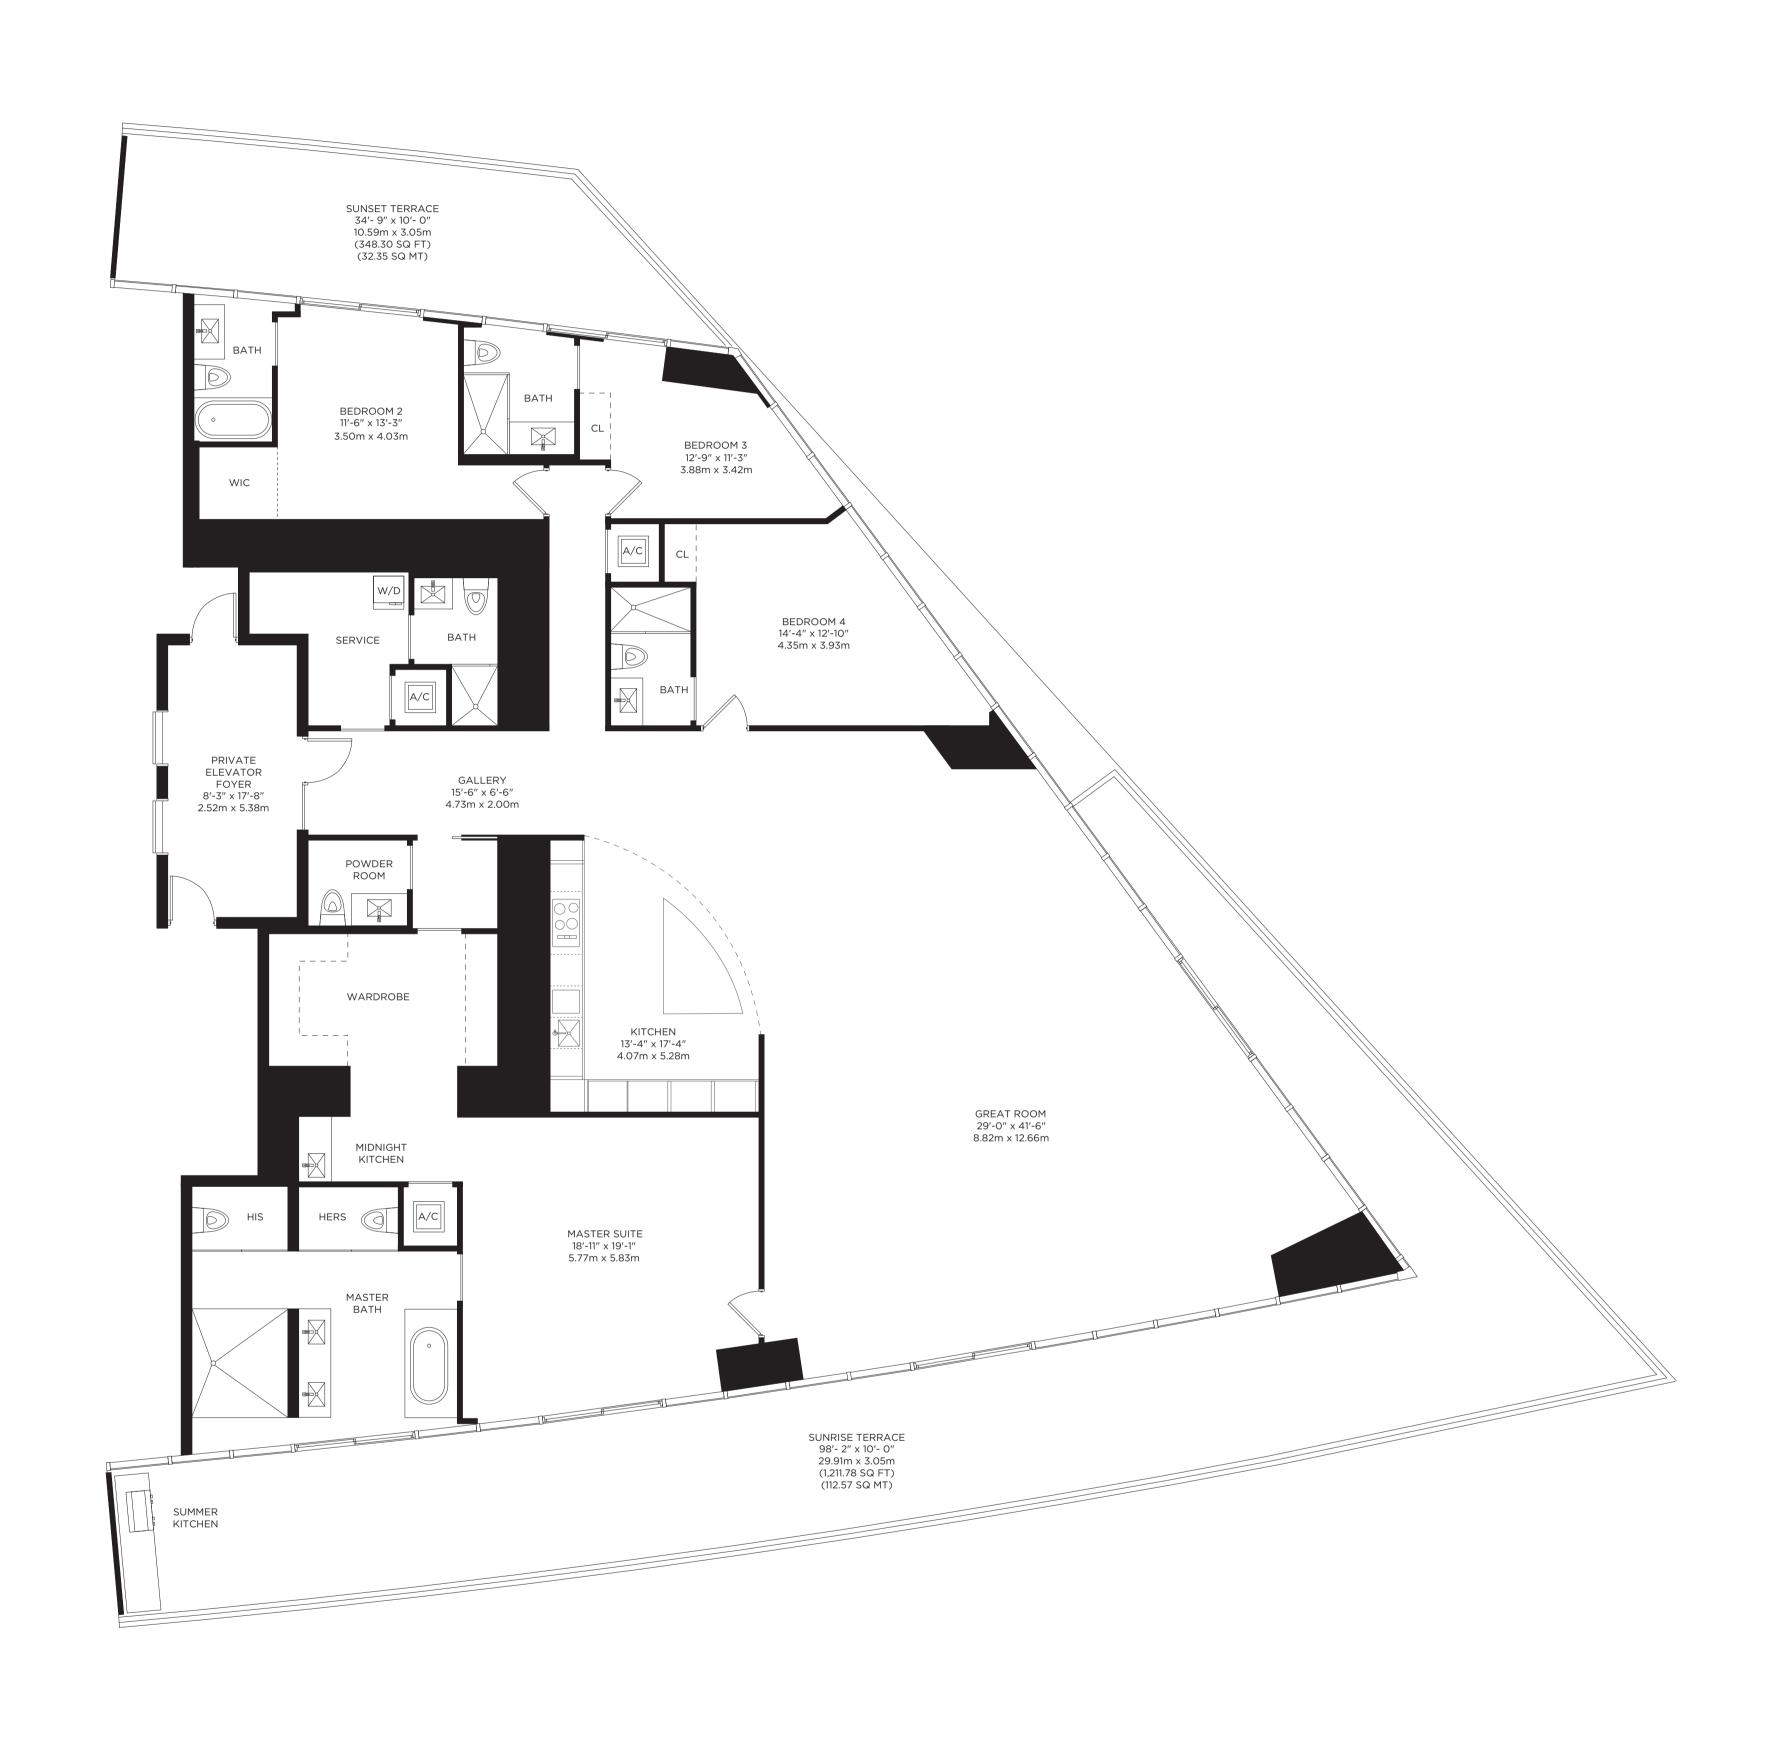

# RESIDENCE A (53RD FLOOR) 4 BEDROOMS + SERVICE / 5.5 BATHS

| INTERIOR AREA   | 4,150 SQ. FT. | 385.54 SQ. M. |
|-----------------|---------------|---------------|
| TERRACE AREA    | 1,560 SQ. FT. | 144.92 SQ. M. |
| TOTAL RESIDENCE | 5,710 SQ. FT. | 530.47 SQ. M. |