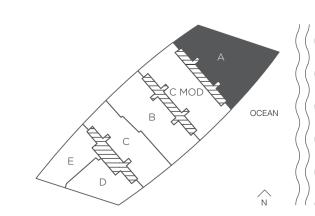

# RESIDENCE A (53RD FLOOR) 4 BEDROOMS + SERVICE / 5.5 BATHS

| INTERIOR AREA   | 4,150 SQ. FT. | 385.54 SQ. M. |
|-----------------|---------------|---------------|
| TERRACE AREA    | 1,560 SQ. FT. | 144.92 SQ. M. |
| TOTAL RESIDENCE | 5,710 SQ. FT. | 530.47 SQ. M. |