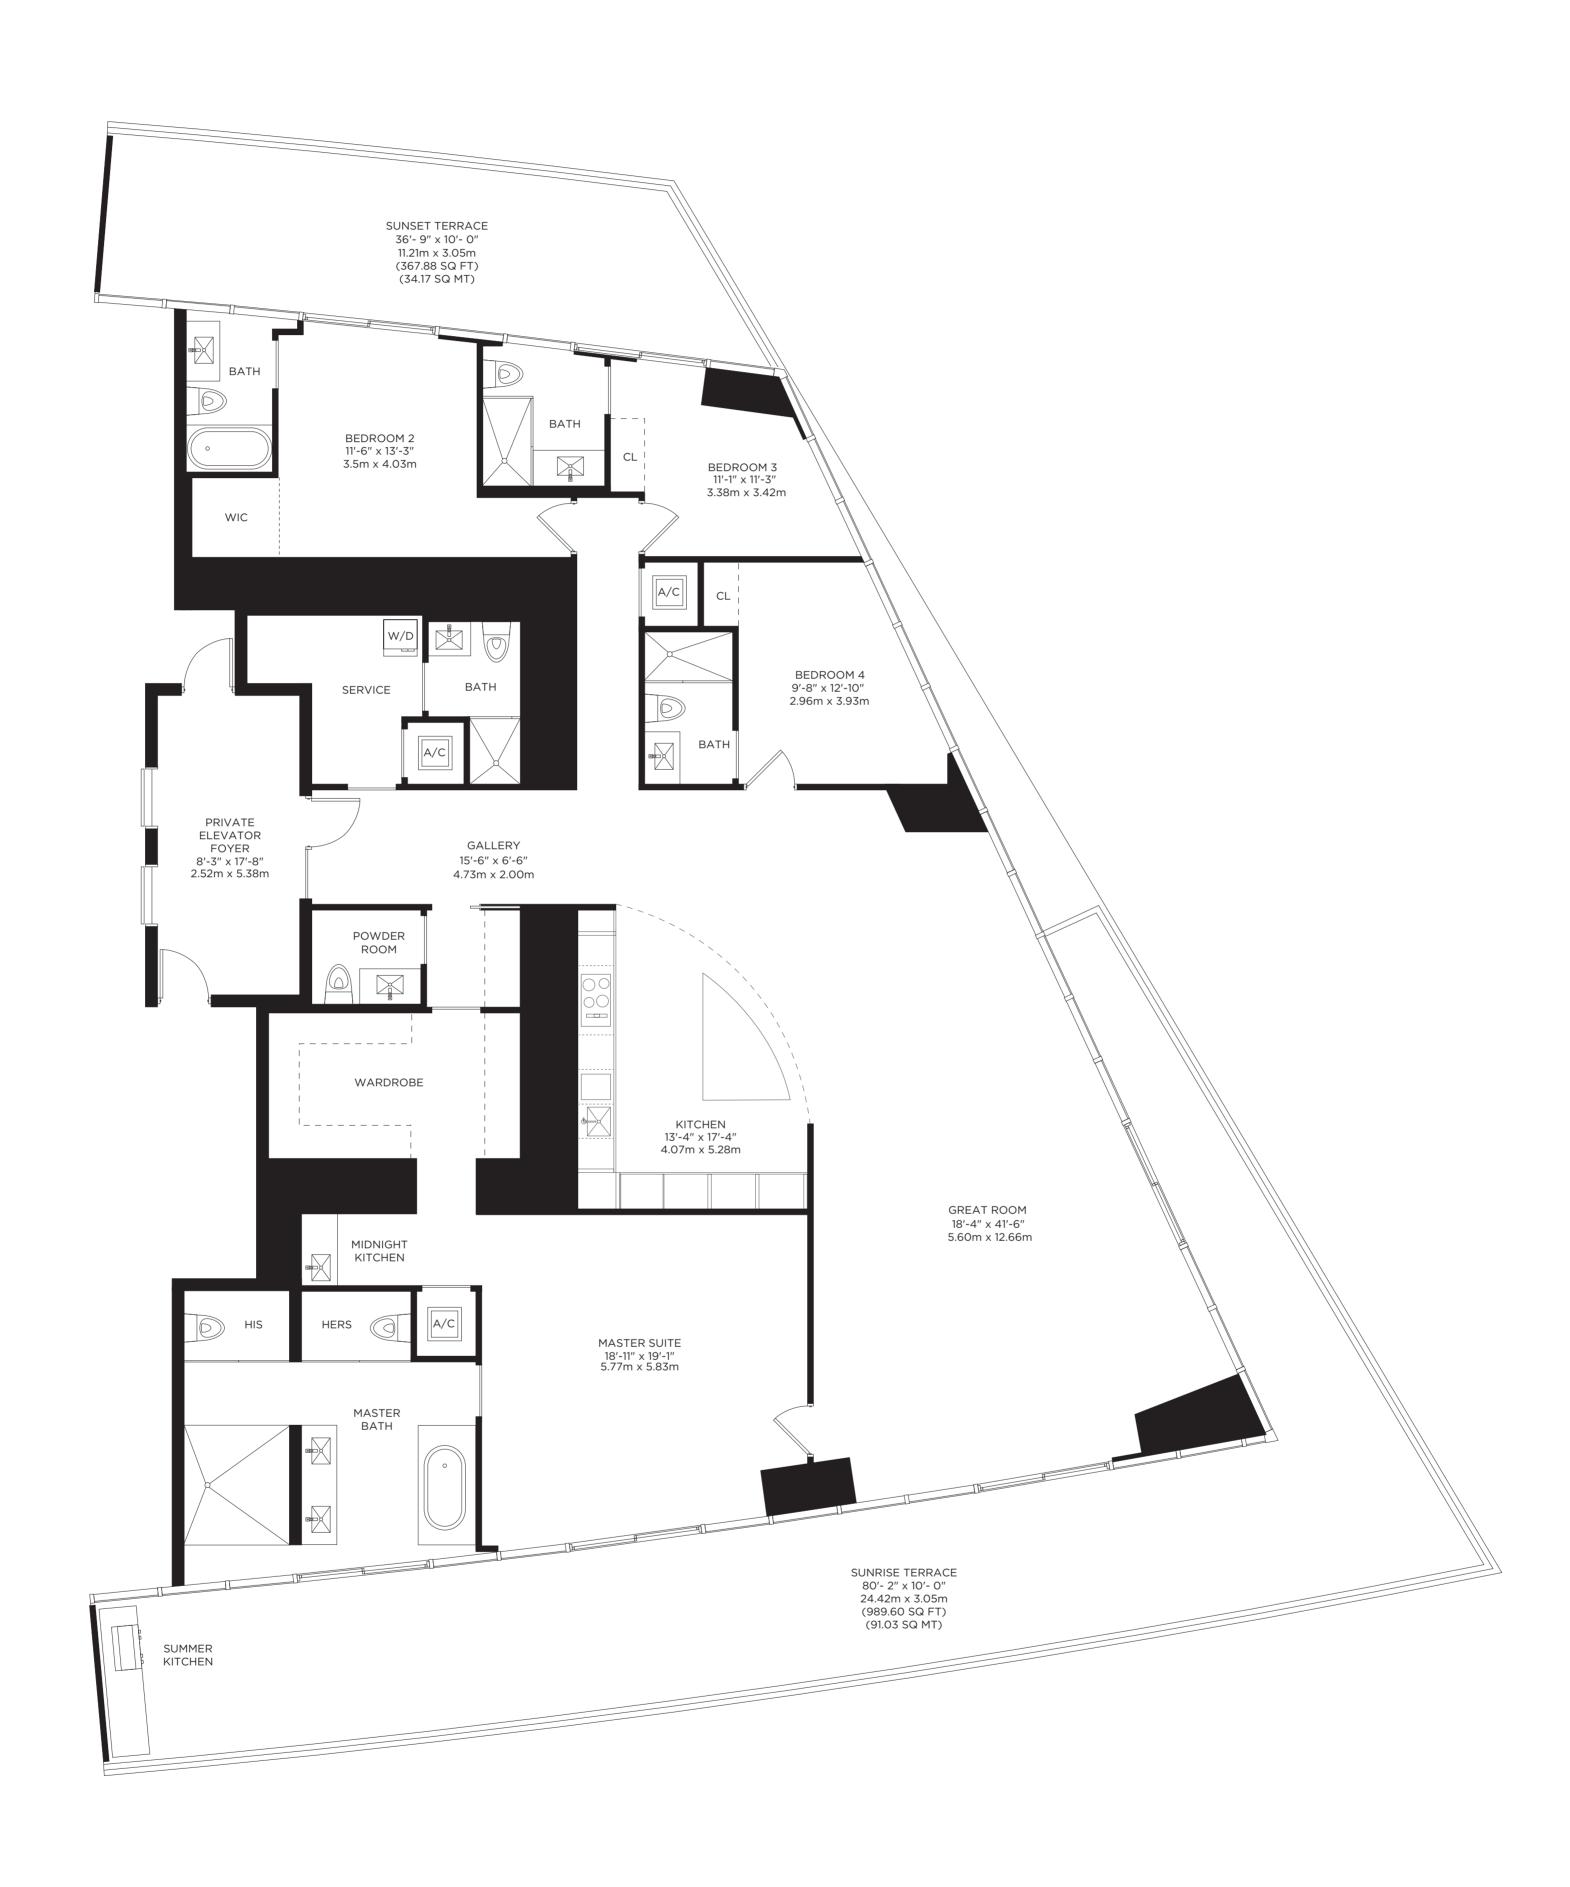

### RESIDENCE A (3RD FLOOR) 4 BEDROOMS + SERVICE / 5.5 BATHS

| INTERIOR AREA   | 3,640 SQ. FT. | 338.17 SQ. M. |
|-----------------|---------------|---------------|
| TERRACE AREA    | 1,357 SQ. FT. | 125.20 SQ. M. |
| TOTAL RESIDENCE | 4.997 SQ. FT. | 463.27 SQ. M. |

# RESIDENCE A (28TH FLOOR) 4 BEDROOMS + SERVICE / 5.5 BATHS

| INTERIOR AREA   | 3,891 SQ. FT. | 361.48 SQ. M. |
|-----------------|---------------|---------------|
| TERRACE AREA    | 1,450 SQ. FT. | 134.72 SQ. M. |
| TOTAL RESIDENCE | 5.341 SQ. FT. | 496.20 SQ. M. |

# RESIDENCE A (53RD FLOOR) 4 BEDROOMS + SERVICE / 5.5 BATHS

| INTERIOR AREA   | 4,150 SQ. FT. | 385.54 SQ. M. |
|-----------------|---------------|---------------|
| TERRACE AREA    | 1,560 SQ. FT. | 144.92 SQ. M. |
| TOTAL RESIDENCE | 5,710 SQ. FT. | 530.47 SQ. M. |