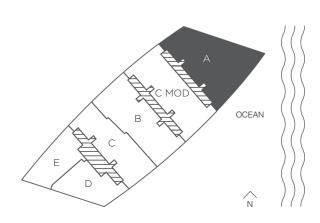

# RESIDENCE A (53RD FLOOR) 4 BEDROOMS + SERVICE / 5.5 BATHS

| INTERIOR AREA   | 4,150 SQ. FT. | 385.54 SQ. M. |
|-----------------|---------------|---------------|
| TERRACE AREA    | 1,560 SQ. FT. | 144.92 SQ. M. |
| TOTAL RESIDENCE | 5,710 SQ. FT. | 530.47 SQ. M. |