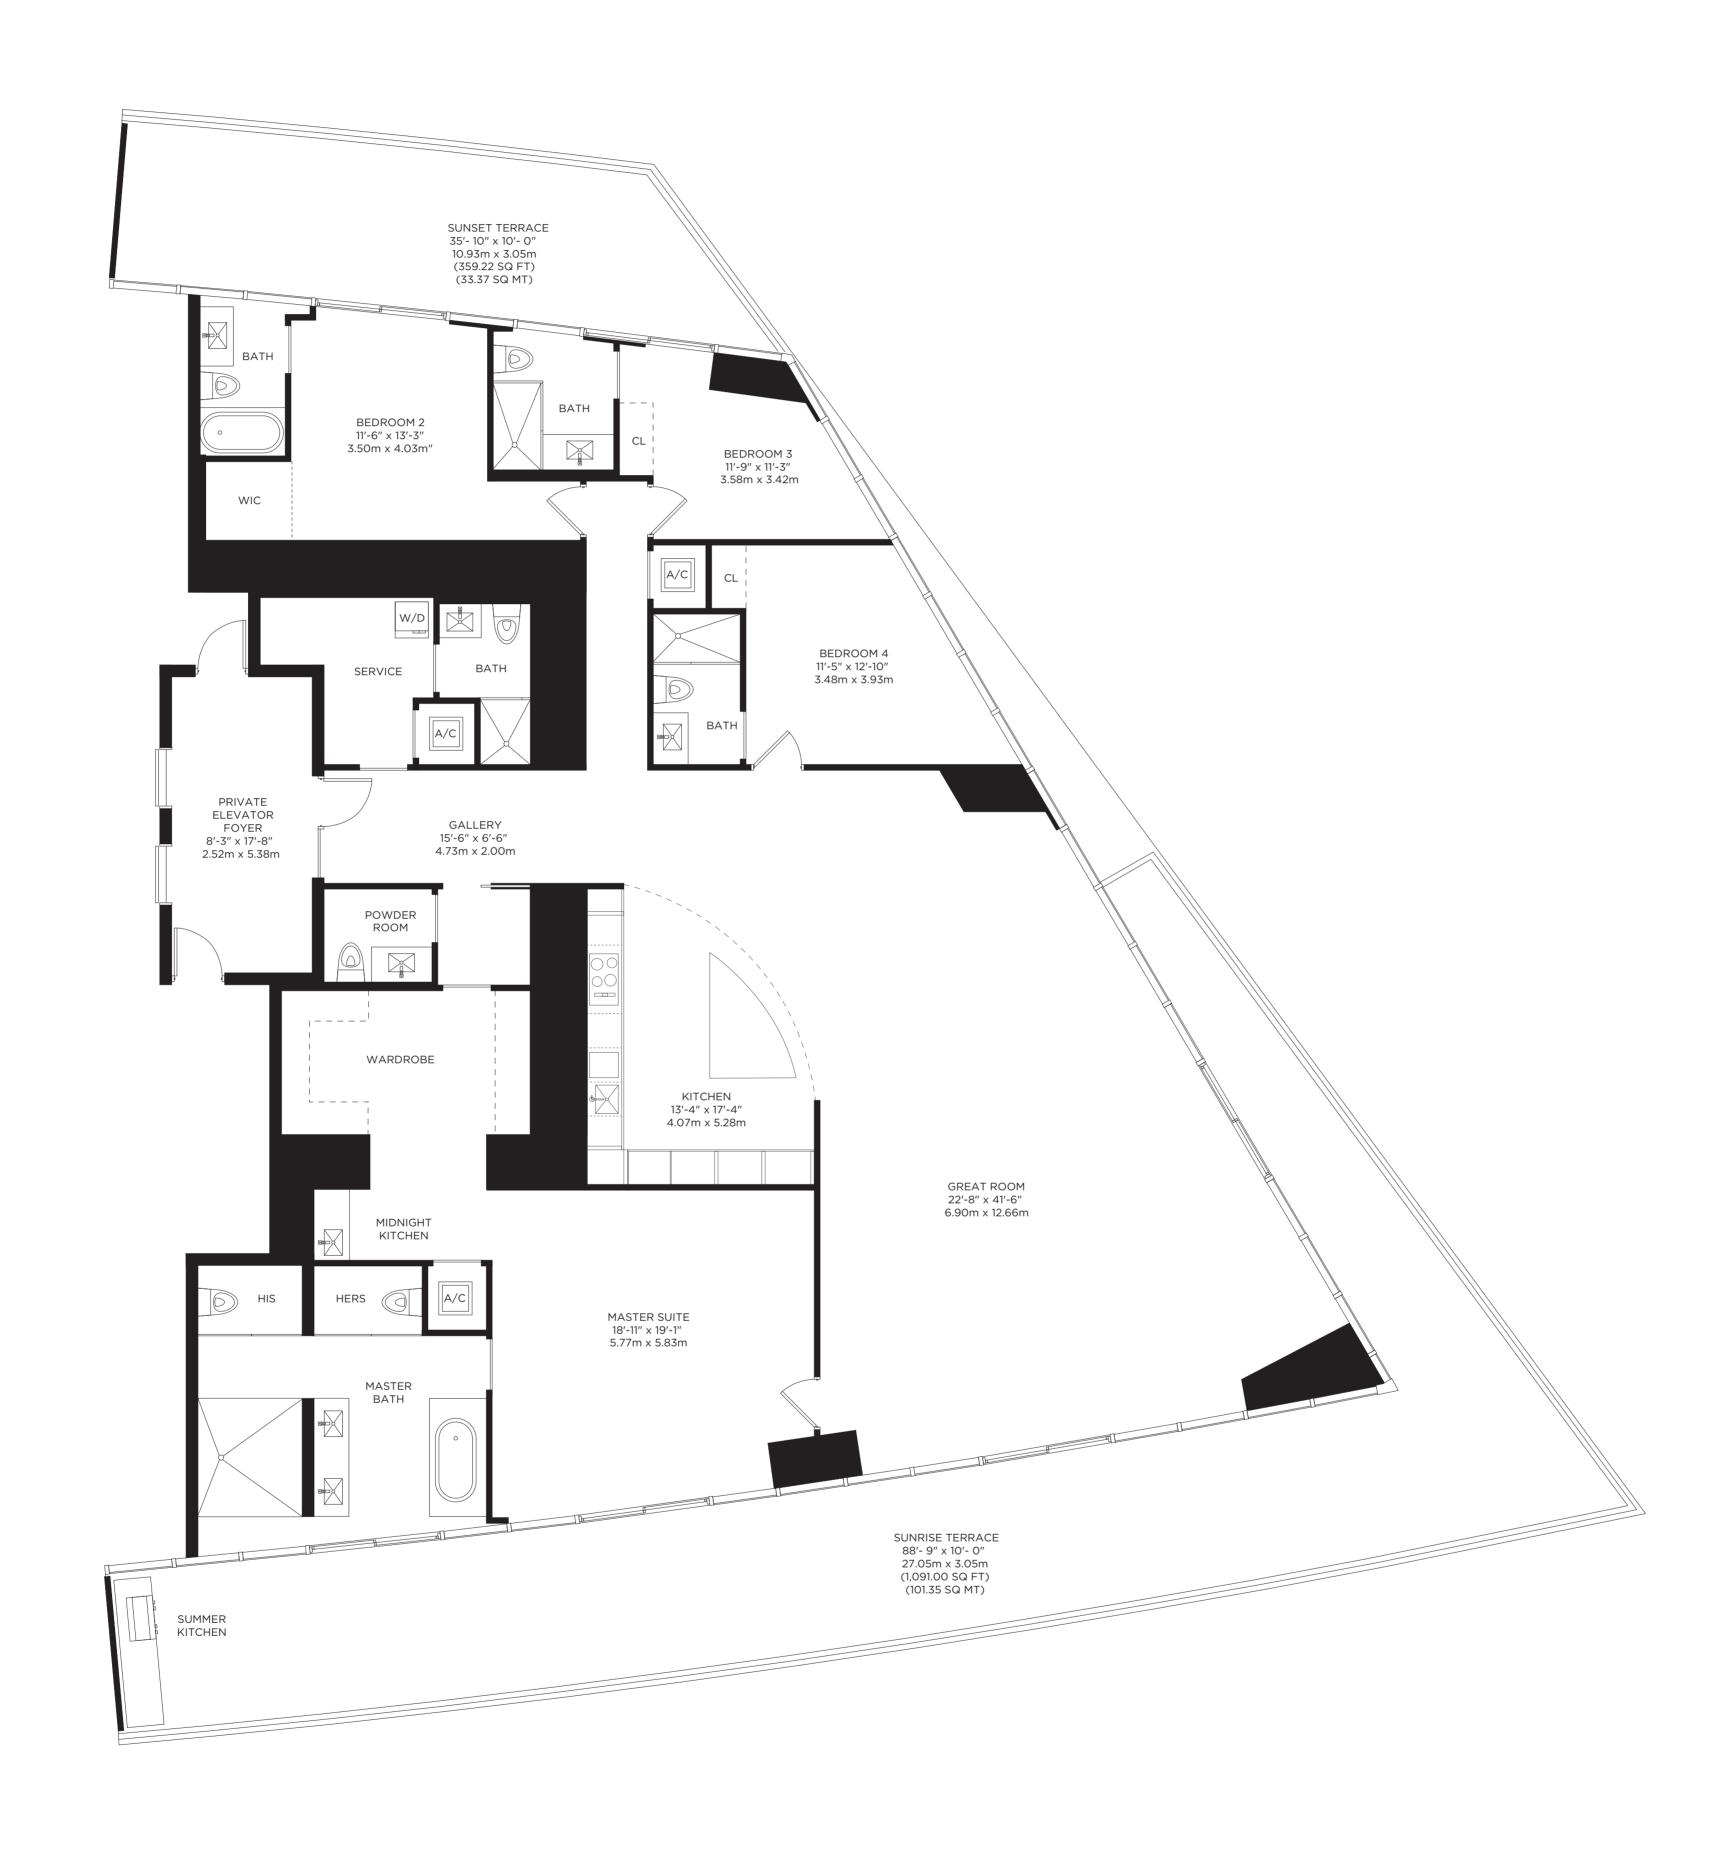

### RESIDENCE A (3RD FLOOR) 4 BEDROOMS + SERVICE / 5.5 BATHS

| INTERIOR AREA   | 3,640 SQ. FT. | 338.17 SQ. M. |
|-----------------|---------------|---------------|
| TERRACE AREA    | 1,357 SQ. FT. | 125.20 SQ. M. |
| TOTAL RESIDENCE | 4.997 SQ. FT. | 463.27 SQ. M. |

# RESIDENCE A (28TH FLOOR) 4 BEDROOMS + SERVICE / 5.5 BATHS

| INTERIOR AREA   | 3,891 SQ. FT. | 361.48 SQ. M. |
|-----------------|---------------|---------------|
| TERRACE AREA    | 1,450 SQ. FT. | 134.72 SQ. M. |
| TOTAL RESIDENCE | 5.341 SQ. FT. | 496.20 SQ. M. |

# RESIDENCE A (53RD FLOOR) 4 BEDROOMS + SERVICE / 5.5 BATHS

| INTERIOR AREA   | 4,150 SQ. FT. | 385.54 SQ. M. |
|-----------------|---------------|---------------|
| TERRACE AREA    | 1,560 SQ. FT. | 144.92 SQ. M. |
| TOTAL RESIDENCE | 5,710 SQ. FT. | 530.47 SQ. M. |