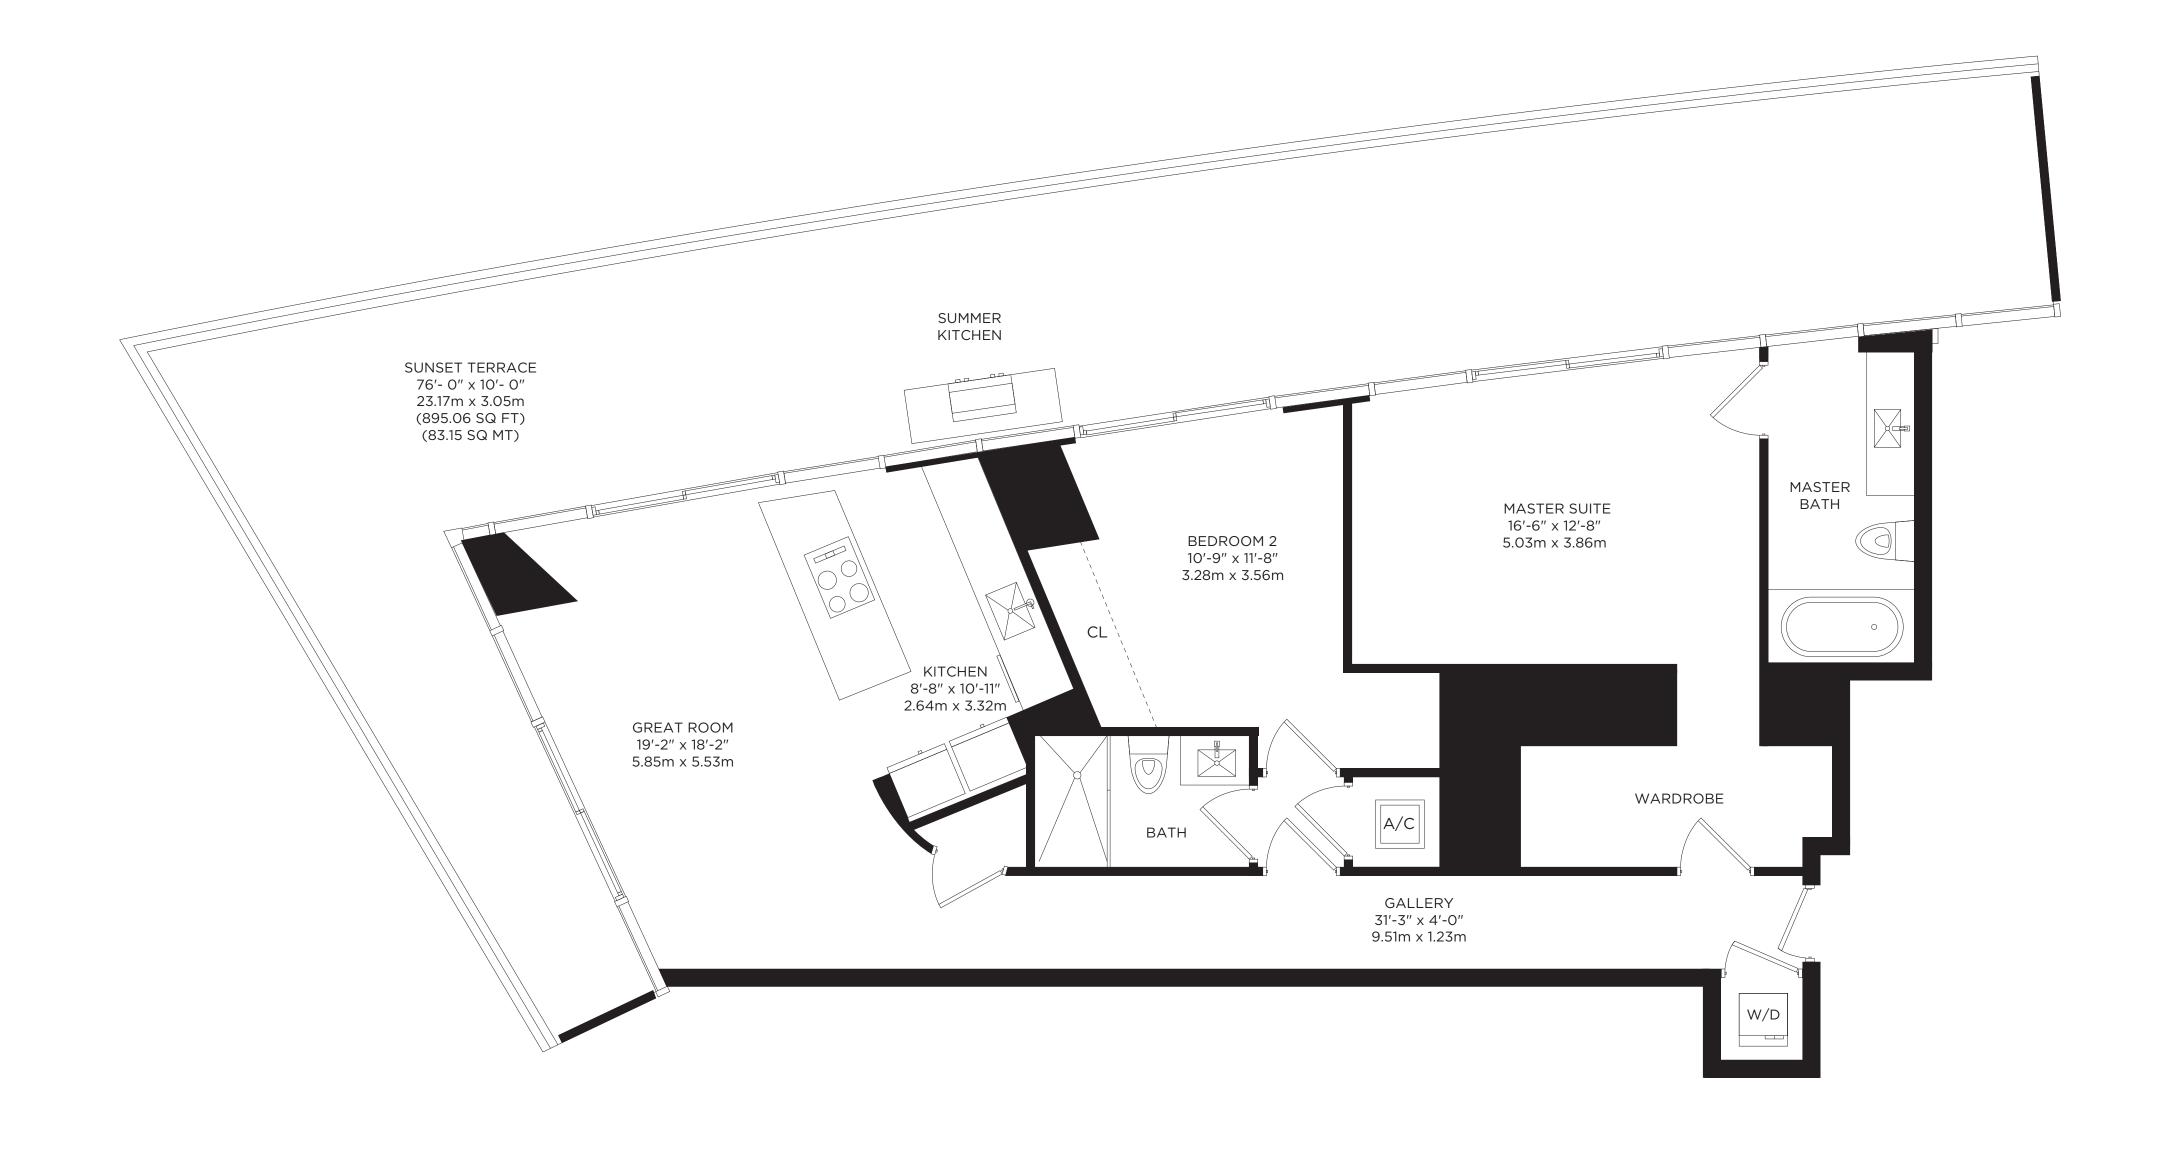

# RESIDENCE E (3RD FLOOR) 2 BEDROOMS / 2 BATHS

| INTERIOR AREA   | 1,326 SQ. FT. | 123.18 SQ. M. |
|-----------------|---------------|---------------|
| TERRACE AREA    | 898 SQ. FT.   | 83.42 SQ. M.  |
| TOTAL RESIDENCE | 2,224 SQ. FT. | 206.61 SQ. M. |