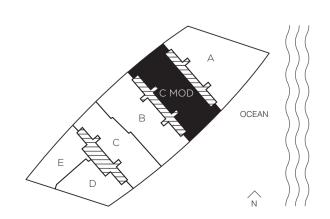

# RESIDENCE C MOD 3 BEDROOMS + DEN + SERVICE / 5.5 BATHS

| INTERIOR AREA   | 3,050 SQ. FT. | 283.35 SQ. M. |
|-----------------|---------------|---------------|
| TERRACE AREA    | 969 SQ. FT.   | 90.02 SQ. M.  |
| TOTAL RESIDENCE | 4,019 SQ. FT. | 373.37 SQ. M. |