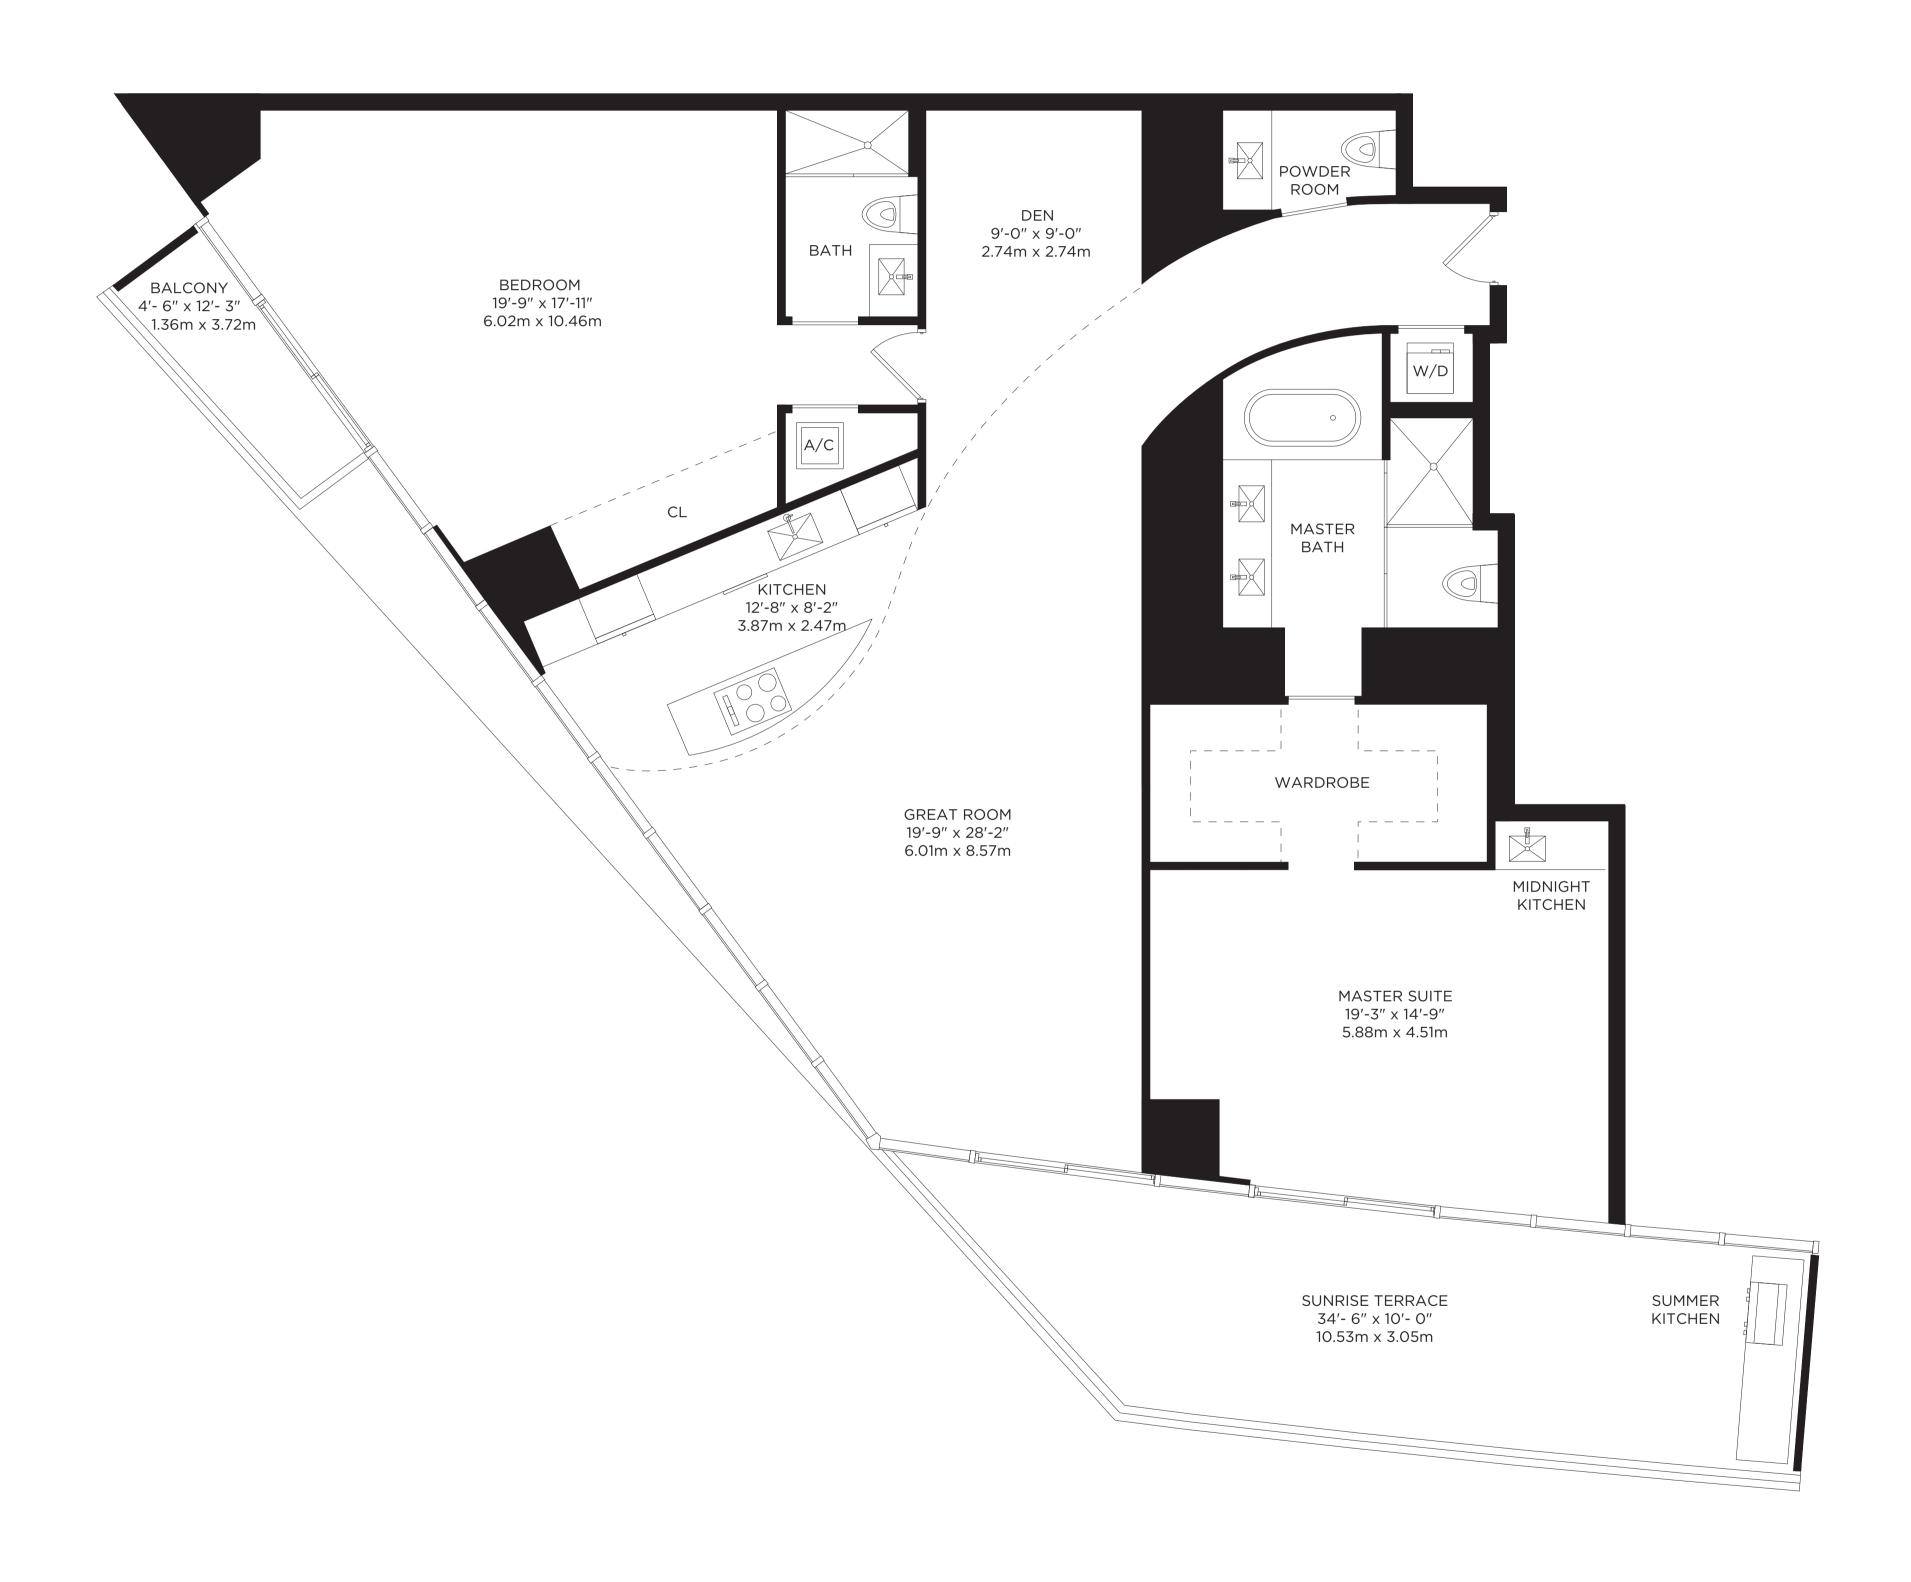

#### RESIDENCE D (3RD FLOOR) 2 BEDROOMS + DEN / 2.5 BATHS

| INTERIOR AREA   | 1,796 SQ. FT. | 166.85 SQ. M. |
|-----------------|---------------|---------------|
| TERRACE AREA    | 414 SQ. FT.   | 38.46 SQ. M.  |
| TOTAL RESIDENCE | 2,330 SQ. FT. | 207.17 SQ. M. |