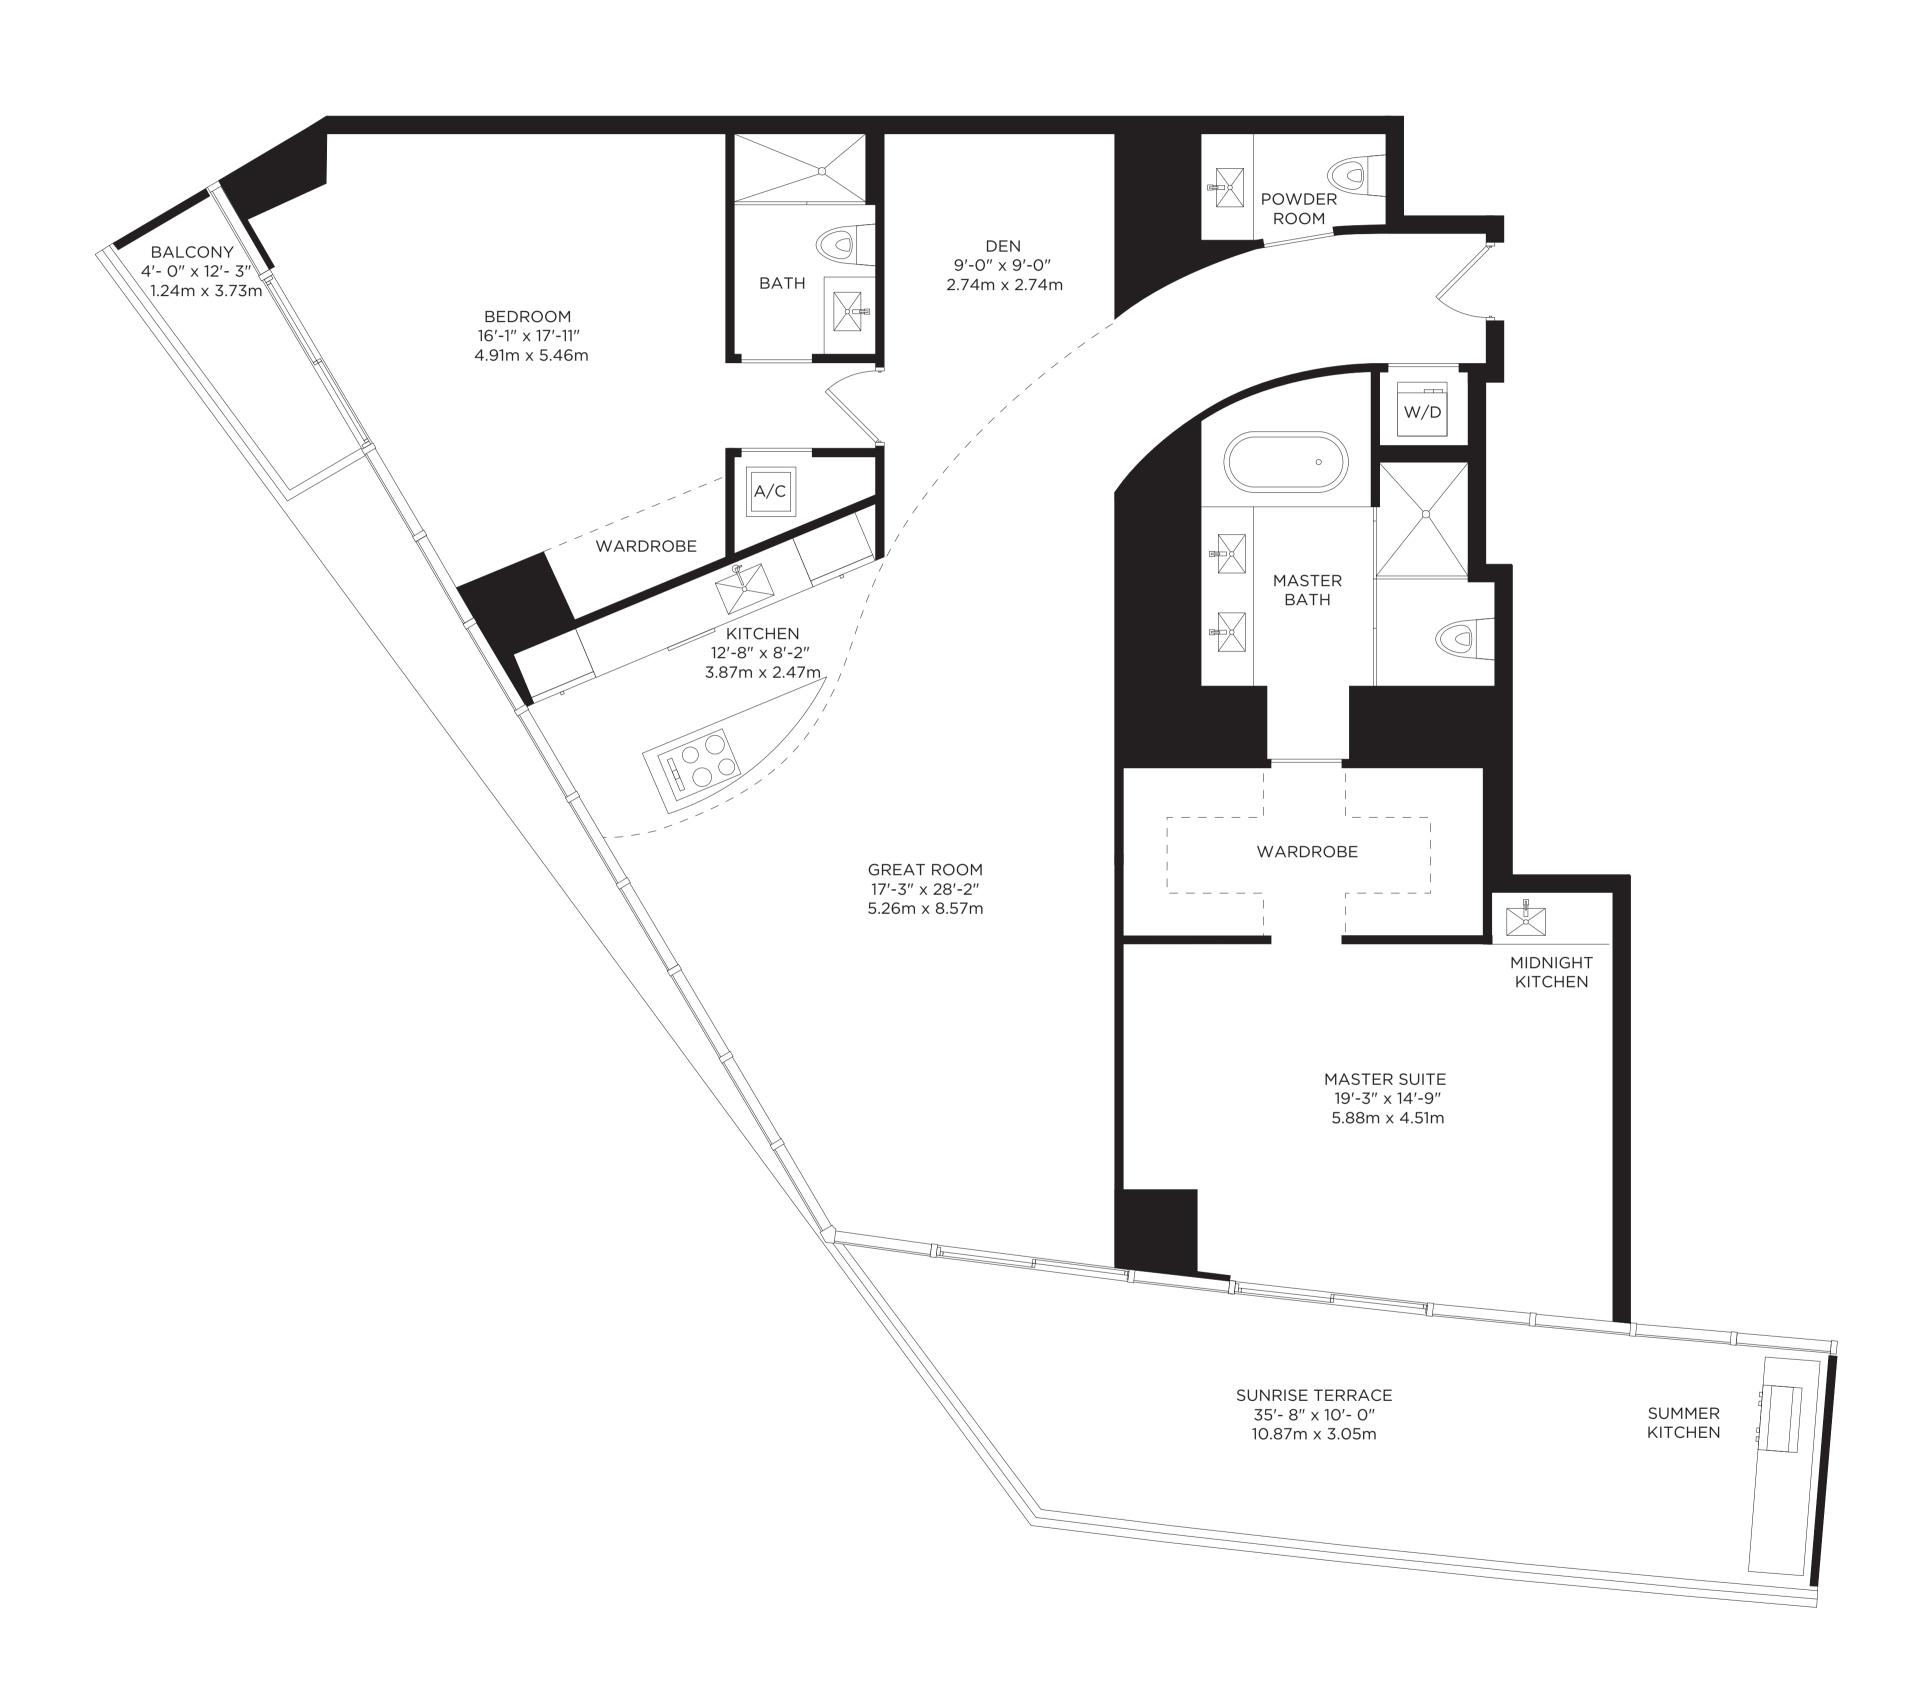

#### RESIDENCE D (3RD FLOOR) 2 BEDROOMS + DEN / 2.5 BATHS

| INTERIOR AREA   | 1,796 SQ. FT. | 166.85 SQ. M. |
|-----------------|---------------|---------------|
| TERRACE AREA    | 414 SQ. FT.   | 38.46 SQ. M.  |
| TOTAL RESIDENCE | 2,330 SQ. FT. | 207.17 SQ. M. |

#### RESIDENCE D (28TH FLOOR) 2 BEDROOMS + DEN / 2.5 BATHS

| INTERIOR AREA   | 1,920 SQ. FT. | 178.37 SQ. M. |
|-----------------|---------------|---------------|
| TERRACE AREA    | 411 SQ. FT.   | 38.18 SQ. M.  |
| TOTAL RESIDENCE | 2,331 SQ. FT. | 216.55 SQ. M. |

#### RESIDENCE D (53RD FLOOR) 2 BEDROOMS + DEN / 2.5 BATHS

| INTERIOR AREA   | 2,065 SQ. FT. | 191.84 SQ. M. |
|-----------------|---------------|---------------|
| TERRACE AREA    | 400 SQ. FT.   | 37.16 SQ. M.  |
| TOTAL RESIDENCE | 2,465 SQ. FT. | 229.01 SQ. M. |