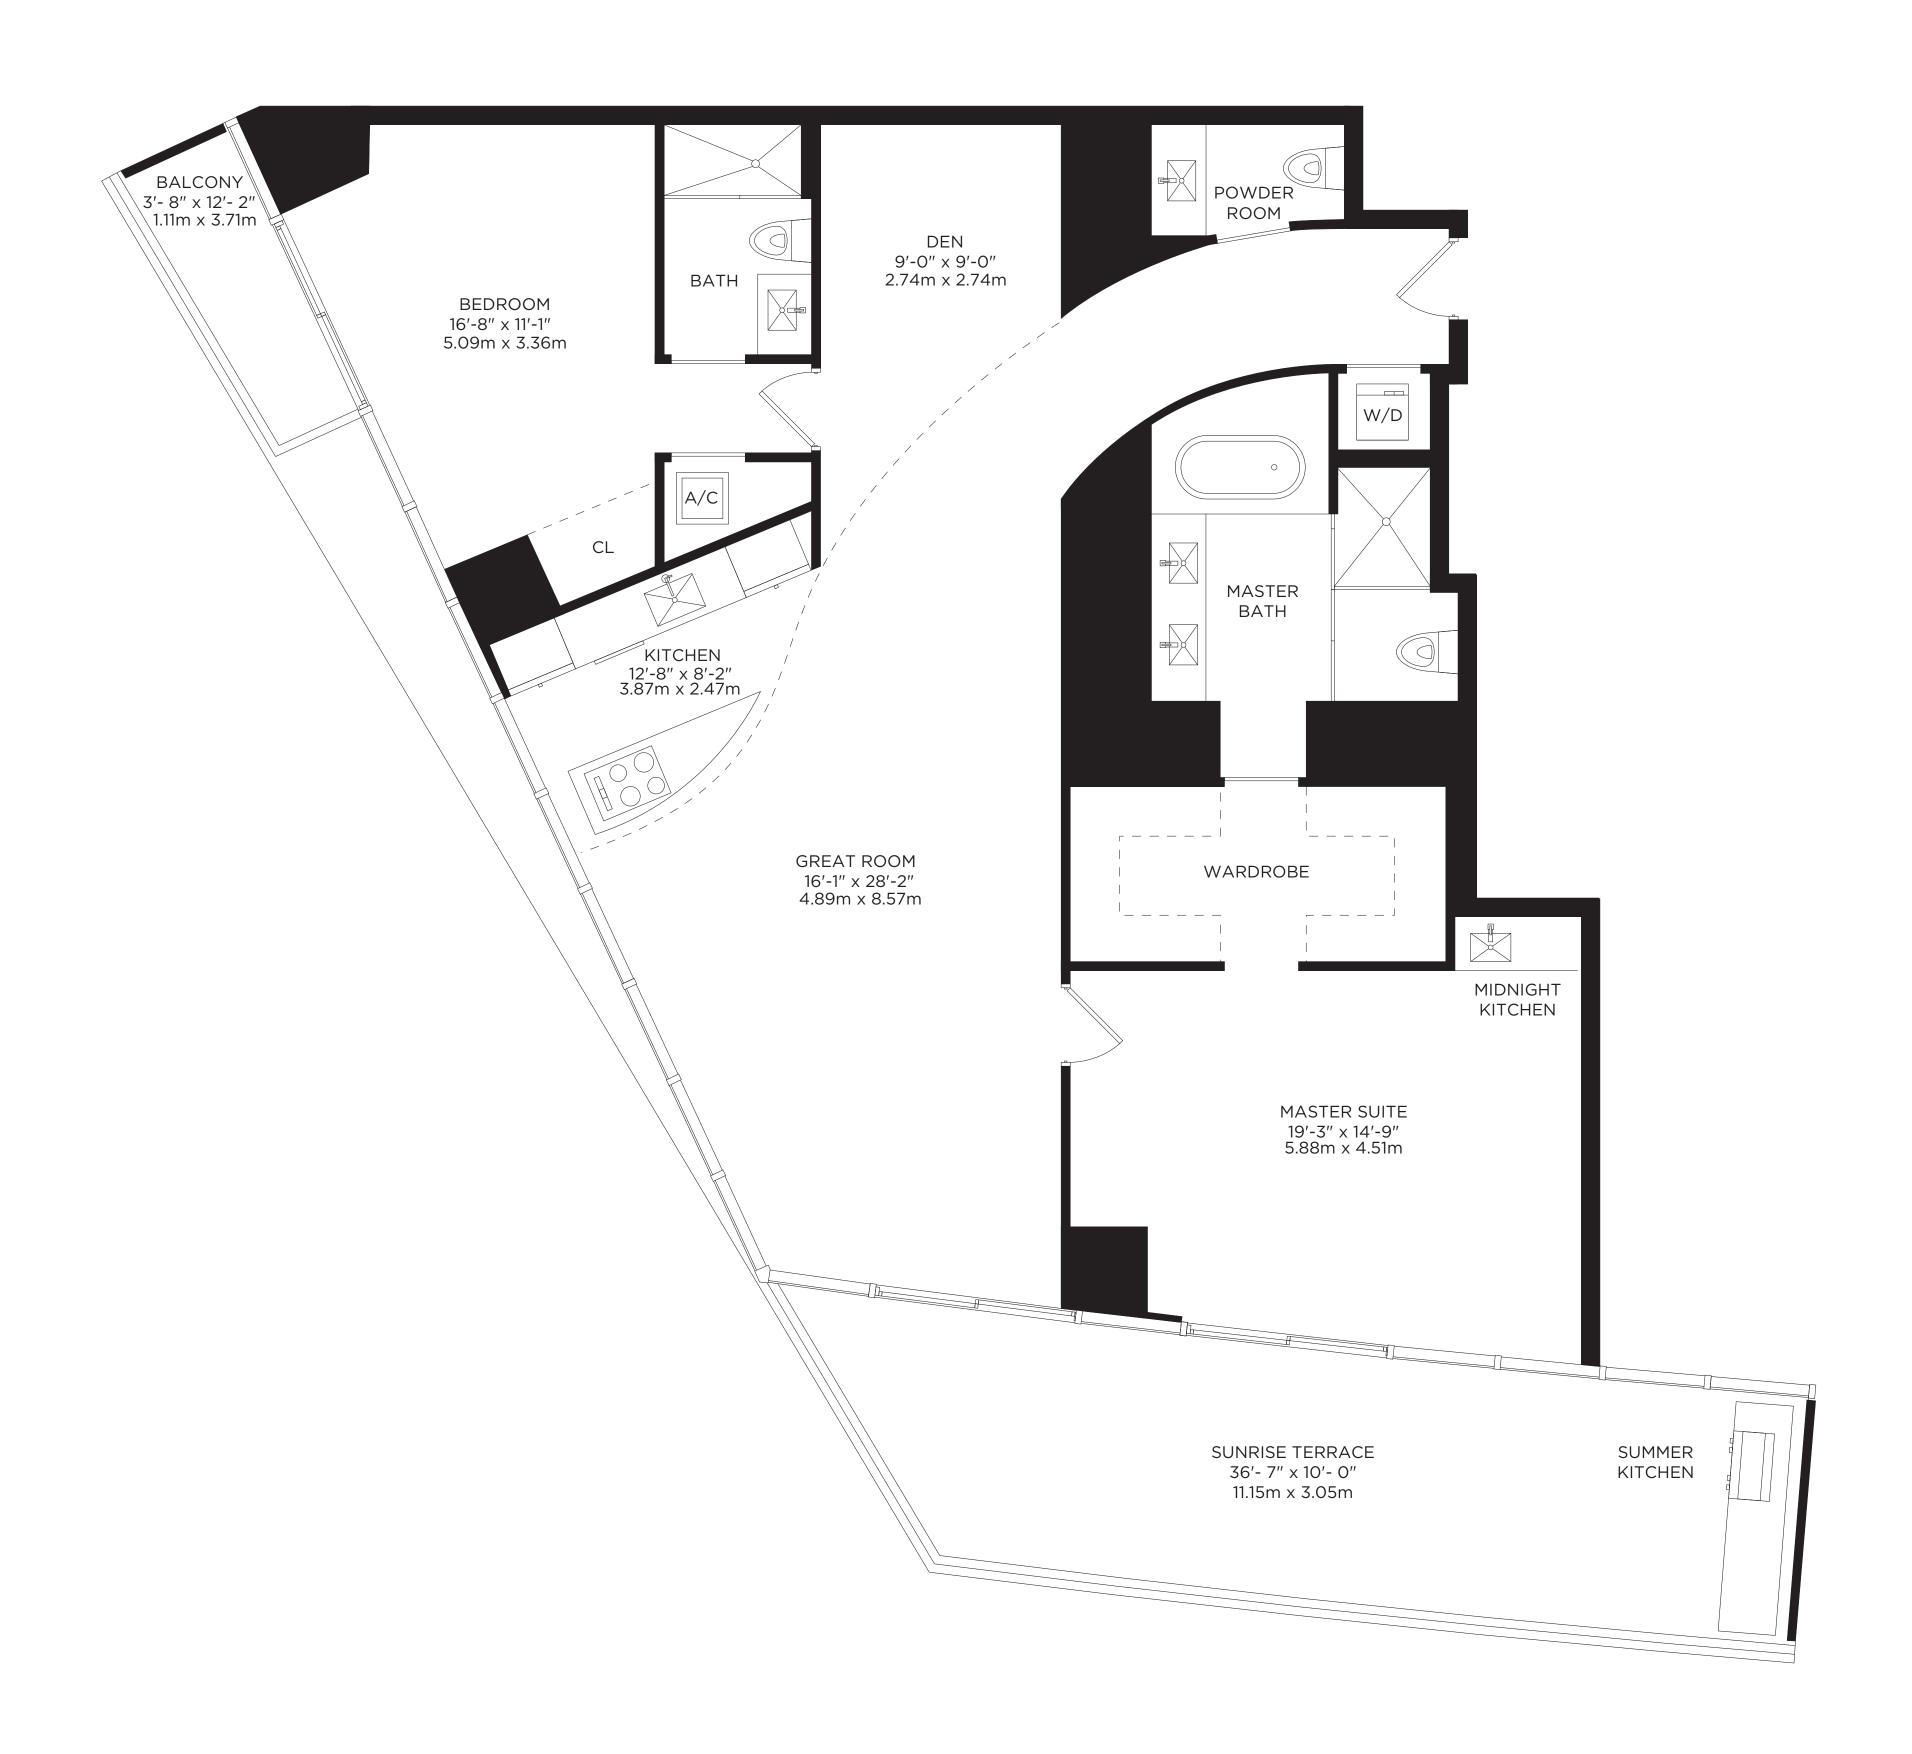

# RESIDENCE C 3 BEDROOMS + DEN / 3.5 BATHS

| INTERIOR AREA   | 2,716 SQ. FT. | 252.32 SQ. M. |
|-----------------|---------------|---------------|
| TERRACE AREA    | 765 SQ. FT.   | 71.07 SQ. M.  |
| TOTAL RESIDENCE | 3,481 SQ. FT. | 323.40 SQ. M. |